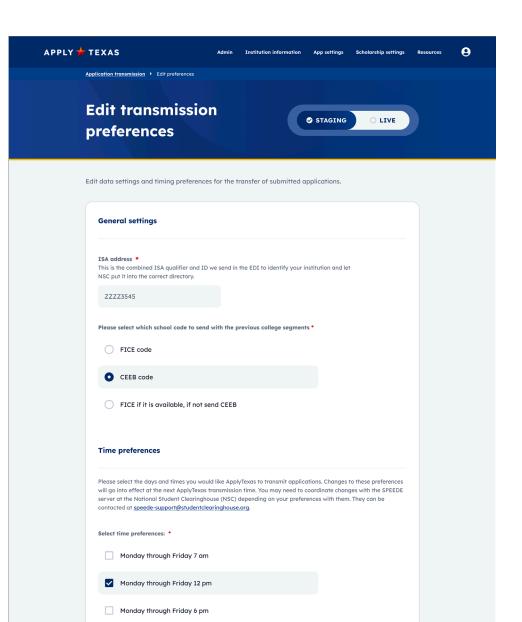

as Future |
| Copyright © 2022 Texas | Higher Education Coordinating Board. All rights reserved.                                                                                                                   | © D                                                                              |                  |                                                   |

### New Rich Text Format Option for Essays





# ApplyTexas – TREx Integration to Support Transcript Requests





# Informational Updates

## Updated ApplyTexas Flow

#### **Current Flow**



\_\_\_\_\_\_

#### **Updated Flow**



### Core Questions Example







### Onboarding Step



# Application Screener





# Improved Help Content



## Update to Configurable Question Modules





# Regular Application Cycle Updates





# Supplementary Institutional Data





# Application Submission Review in Applicant Portal







### Admin Suite Reorganization





### APPLY \* TEXAS

Technical Changes Summary Webinar

### What's next for us?



Continuing to build out the Student, Admin, and Counselor experiences for ApplyTexas based on the updated designs



Collaborating with the Texas Education Agency (TEA) to build out an ApplyTexas – TREx integration to support student-initiated transcript requests



Preparing technical requirements and rollover plan details to ensure institutions are prepared for the ApplyTexas cutover

# What should you expect?

| DEC<br>2023   | Institutions will receive a high-level summary of expected technical changes to prepare for leading up to launch in 2024.                      |
|