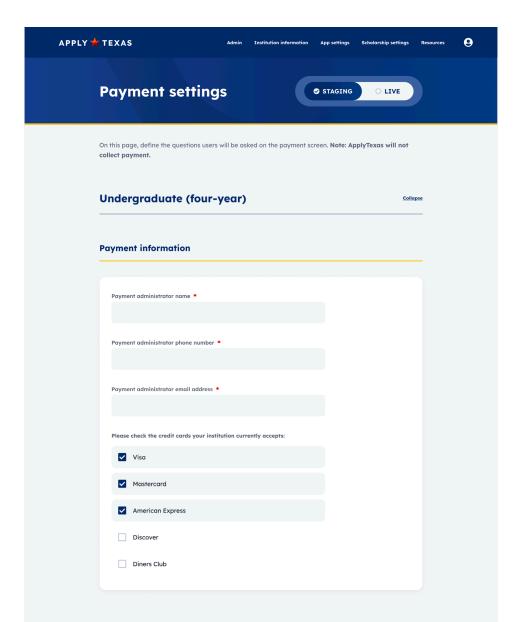

# Changes to Payment Processing

# Changes to Payment Processing

|                        | Mastercard  American Express                                                                                                                                                |                                                                                  |                  |                                                   |
|------------------------|-----------------------------------------------------------------------------------------------------------------------------------------------------------------------------|----------------------------------------------------------------------------------|------------------|---------------------------------------------------|
|                        | Fee waiver                                                                                                                                                                  |                                                                                  |                  |                                                   |
|                        | Selecting this option requests a fee waiver for demonstrate financial hardship to the school to                                                                             |                                                                                  |                  |                                                   |
|                        | Fee waiver information from Texas Southe                                                                                                                                    | ern University                                                                   |                  |                                                   |
|                        | If you have an Odyssey Application fee waiver code Placeholder text                                                                                                         |                                                                                  |                  |                                                   |
|                        | Please acknowledge: If I am applying for a responsibility to make sure that proper sup acknowledge that my application will not be documentation has been received or the U | porting documentation is sent to TSU<br>be processed until either all fee waiver | . I              |                                                   |
|                        |                                                                                                                                                                             |                                                                                  |                  |                                                   |
|                        | I understand my application is not conside                                                                                                                                  | red complete until I have submitted p                                            | ayment.          |                                                   |
| (B                     | ack                                                                                                                                                                         | Submit you                                                                       | r application    | )                                                 |
| APPLY -                | <b>★</b> TEXAS                                                                                                                                                              |                                                                                  | Terms of Service | Counselor Suite<br>Admin Suite<br>My Texas Future |
| Copyright © 2022 Texas | Higher Education Coordinating Board. All rights reserved.                                                                                                                   | © D                                                                              |                  |                                                   |