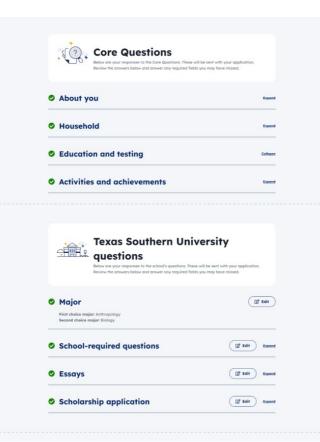

| © D                                                                              |                  |                                                   |

### New Rich Text Format Option for Essays





# ApplyTexas – TREx Integration to Support Transcript Requests





# Informational Updates

## Updated ApplyTexas Flow

#### **Current Flow**



\_\_\_\_\_\_

#### **Updated Flow**



### Core Questions Example







### Onboarding Step



# Application Screener





# Improved Help Content



## Update to Configurable Question Modules





# Regular Application Cycle Updates





# Supplementary Institutional Data





# Application Submission Review in Applicant Portal







### Admin Suite Reorganization





### APPLY \* TEXAS

Technical Changes Summary Webinar

### What's next for us?



Continuing to build out the Student, Admin, and Counselor experiences for ApplyTexas based on the updated designs



Collaborating with the Texas Education Agency (TEA) to build out an ApplyTexas – TREx integration to support student-initiated transcript requests



Preparing technical requirements and rollover plan details to ensure institutions are prepared for the ApplyTexas cutover

# What should you expect?

| DEC<br>2023   | Institutions will receive a high-level summary of expected technical changes to prepare for leading up to launch in 2024.                      |
|---------------|---------------------------------------------------------------------------------