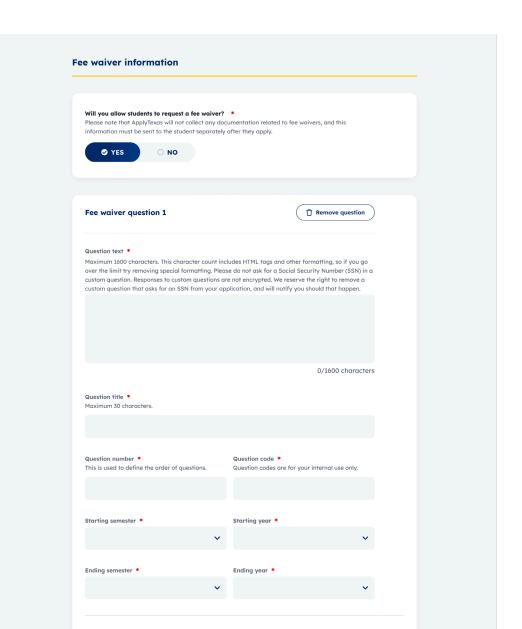

# Changes to Payment Processing

# Changes to Payment Processing

|                        | Mastercard  American Express                                                                                                                                                |                                                                                  |                  |                                                   |
|------------------------|-----------------------------------------------------------------------------------------------------------------------------------------------------------------------------|----------------------------------------------------------------------------------|------------------|---------------------------------------------------|
|                        | Fee waiver                                                                                                                                                                  |                                                                                  |                  |                                                   |
|                        | Selecting this option requests a fee waiver for demonstrate financial hardship to the school to                                                                             |                                                                                  |                  |                                                   |
|                        | Fee waiver information from Texas Southe                                                                                                                                    | ern University                                                                   |                  |                                                   |
|                        | If you have an Odyssey Application fee waiver code Placeholder text                                                                                                         |                                                                                  |                  |                                                   |
|                        | Please acknowledge: If I am applying for a responsibility to make sure that proper sup acknowledge that my application will not be documentation has been received or the U | porting documentation is sent to TSU<br>be processed until either all fee waiver | . I              |                                                   |
|                        |                                                                                                                                                                             |                                                                                  |                  |                                                   |
|                        | I understand my application is not conside                                                                                                                                  | red complete until I have submitted p                                            | ayment.          |                                                   |
| (B                     | ack                                                                                                                                                                         | Submit you                                                                       | r application    | )                                                 |
| APPLY -                | <b>★</b> TEXAS                                                                                                                                                              |                                                                                  | Terms of Service | Counselor Suite<br>Admin Suite<br>My Texas Future |
| Copyright © 2022 Texas | Higher Education Coordinating Board. All rights reserved.                                                                                                                   | © D                                                                              |                  |                                                   |