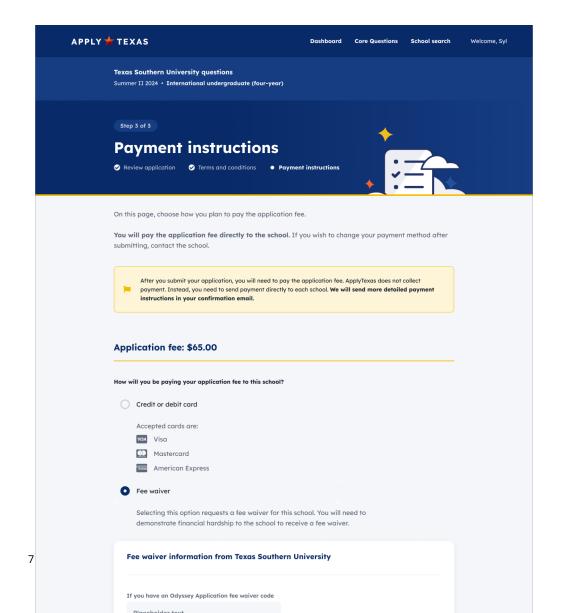

# Changes to Payment Processing

# Changes to Payment Processing

|                        | Mastercard  American Express                                                                                                                                                |                                                                                  |                  |                                                   |
|------------------------|-----------------------------------------------------------------------------------------------------------------------------------------------------------------------------|----------------------------------------------------------------------------------|------------------|---------------------------------------------------|
|                        | Fee waiver                                                                                                                                                                  |                                                                                  |                  |                                                   |
|                        | Selecting this option requests a fee waiver for demonstrate financial hardship to the school to                                                                             |                                                                                  |                  |                                                   |
|                        | Fee waiver information from Texas Southe                                                                                                                                    | ern University                                                                   |                  |                                                   |
|                        | If you have an Odyssey Application fee waiver code Placeholder text                                                                                                         |                                                                                  |                  |                                                   |
|                        | Please acknowledge: If I am applying for a responsibility to make sure that proper sup acknowledge that my application will not be documentation has been received or the U | porting documentation is sent to TSU<br>be processed until either all fee waiver | . I              |                                                   |
|                        |                                                                                                                                                                             |                                                                                  |                  |                                                   |
|                        | I understand my application is not conside                                                                                                                                  | red complete until I have submitted p                                            | ayment.          |                                                   |
| (B                     | ack                                                                                                                                                                         | Submit you                                                                       | r application    | )                                                 |
| APPLY -                | <b>★</b> TEXAS                                                                                                                                                              |                                                                                  | Terms of Service | Counselor Suite<br>Admin Suite<br>My Texas Future |
| Copyright © 2022 Texas | Higher Education Coordinating Board. All rights reserved.                                                                                                                   | © D                                                                              |                  |                                                   |