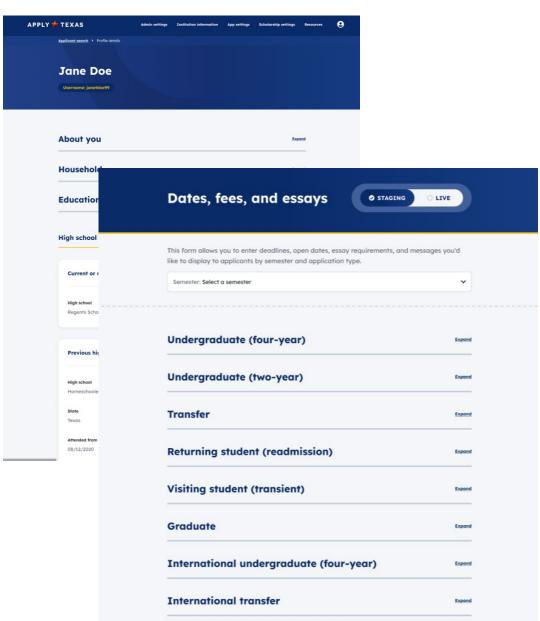

| © D                                                                              |                  |                                                   |

### New Rich Text Format Option for Essays





# ApplyTexas – TREx Integration to Support Transcript Requests





# Informational Updates

## Updated ApplyTexas Flow

#### **Current Flow**



\_\_\_\_\_\_

#### **Updated Flow**



### Core Questions Example







### Onboarding Step



# Application Screener





# Improved Help Content



## Update to Configurable Question Modules





# Regular Application Cycle Updates





# Supplementary Institutional Data





# Application Submission Review in Applicant Portal







### Admin Suite Reorganization





### APPLY \* TEXAS

Technical Changes Summary Webinar

### What's next for us?



Continuing to build out the Student, Admin, and Counselor experiences for ApplyTexas based on the updated designs



Collaborating with the Texas Education Agency (TEA) to build out an ApplyTexas – TREx integration to support student-initiated transcript requests



Preparing technical requirements and rollover plan details to ensure institutions are prepared for the ApplyTexas cutover

# What should you expect?

| DEC<br>2023   | Institutions will receive a high-level summary of expected technical changes to prepare for leading up to launch in 2024.                      |
|---------------|-----------------------------------------------------------------------------------------------------------------------