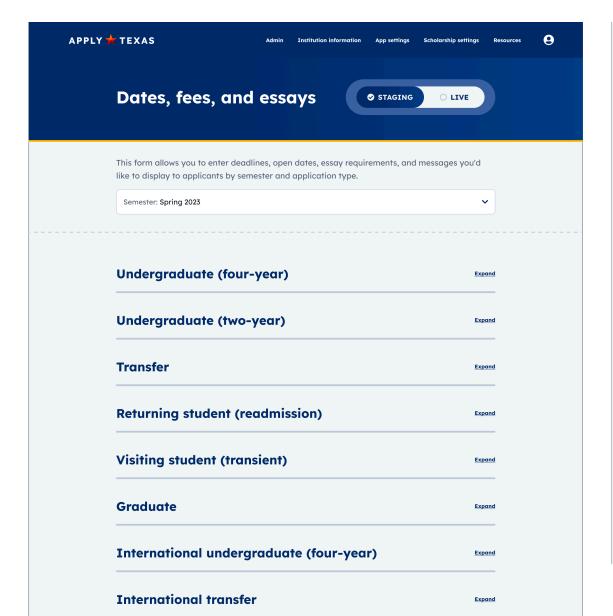

| Counselor Suite<br>Admin Suite<br>My Texas Future |
| Copyright © 2022 Texas | Higher Education Coordinating Board. All rights reserved.                                                                                                                   | © D                                                                              |                  |                                                   |

### New Rich Text Format Option for Essays





# ApplyTexas – TREx Integration to Support Transcript Requests





# Informational Updates

## Updated ApplyTexas Flow

#### **Current Flow**



\_\_\_\_\_\_

#### **Updated Flow**



### Core Questions Example







### Onboarding Step



# Application Screener





# Improved Help Content



## Update to Configurable Question Modules





# Regular Application Cycle Updates





# Supplementary Institutional Data





# Application Submission Review in Applicant Portal







### Admin Suite Reorganization





### APPLY \* TEXAS

Technical Changes Summary Webinar

### What's next for us?



Continuing to build out the Student, Admin, and Counselor experiences for ApplyTexas based on the updated designs



Collaborating with the Texas Education Agency (TEA) to build out an ApplyTexas – TREx integration to support student-initiated transcript requests



Preparing technical requirements and rollover plan details to ensure institutions are prepared for the ApplyTexas cutover

# What should you expect?

| DEC<br>2023   | Institutions will receive a high-level summary of expected technical changes to prepare for leading up