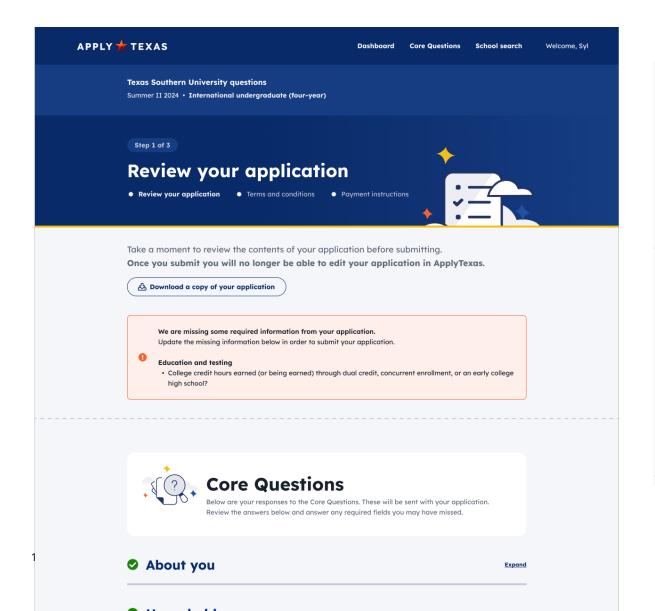

.                                                                                                                   | © D                                                                              |                  |                                                   |

### New Rich Text Format Option for Essays





# ApplyTexas – TREx Integration to Support Transcript Requests





# Informational Updates

## Updated ApplyTexas Flow

#### **Current Flow**



\_\_\_\_\_\_

#### **Updated Flow**



### Core Questions Example







### Onboarding Step



# Application Screener





# Improved Help Content



## Update to Configurable Question Modules





# Regular Application Cycle Updates





# Supplementary Institutional Data





# Application Submission Review in Applicant Portal







### Admin Suite Reorganization





### APPLY \* TEXAS

Technical Changes Summary Webinar

### What's next for us?



Continuing to build out the Student, Admin, and Counselor experiences for ApplyTexas based on the updated designs



Collaborating with the Texas Education Agency (TEA) to build out an ApplyTexas – TREx integration to support student-initiated transcript requests



Preparing technical requirements and rollover plan details to ensure institutions are prepared for the ApplyTexas cutover

# What should you expect?

| DEC<br>2023   | Institutions will receive a high-level summary of expected technical changes to prepare for leading up to launch in 2024.                      |
|---------------|-------------------------------------------------------------------------------