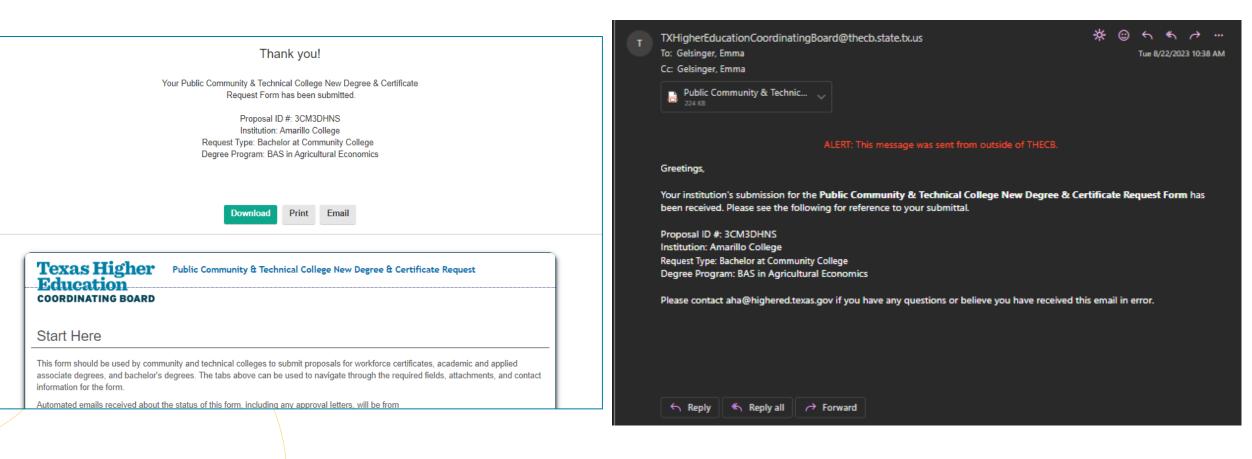

### • Confirmations of submission

- Access to the new portal will remain limited to those who currently submit new program and administrative/change forms on behalf of the institution.
- System-level staff will have CBPass accounts and be able to submit on behalf of any institution in the system, if applicable.
- AHA will distribute a list of current users for each institution and provide the opportunity to make updates.