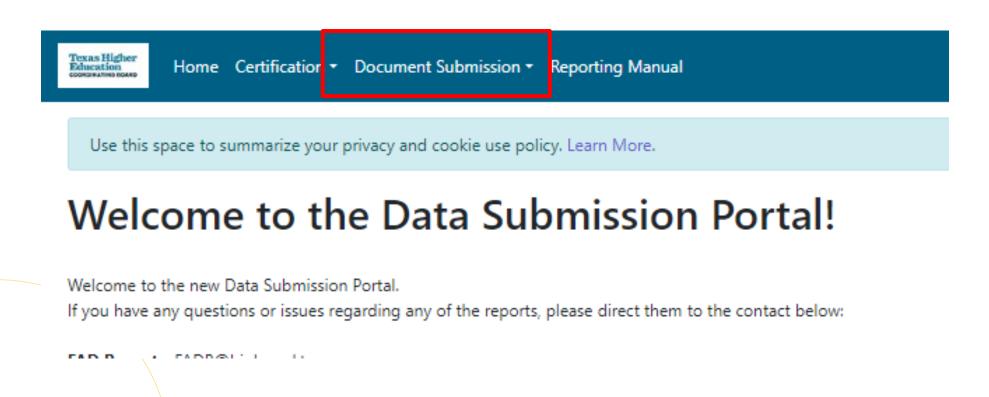

#### CBPass Login Sign in with your CBPass Account

\*Username:

\*Password:

Sign In Forgot your Username or Password

don't have an account? create one now!

• Open the "Data Submission Portal"

| CBPass<br>Welcome Emma ( <u>Main Menu</u> ) ( <u>Logout</u> ) |  |  |
|---------------------------------------------------------------|--|--|
| MY ACCESS                                                     |  |  |
|                                                               |  |  |