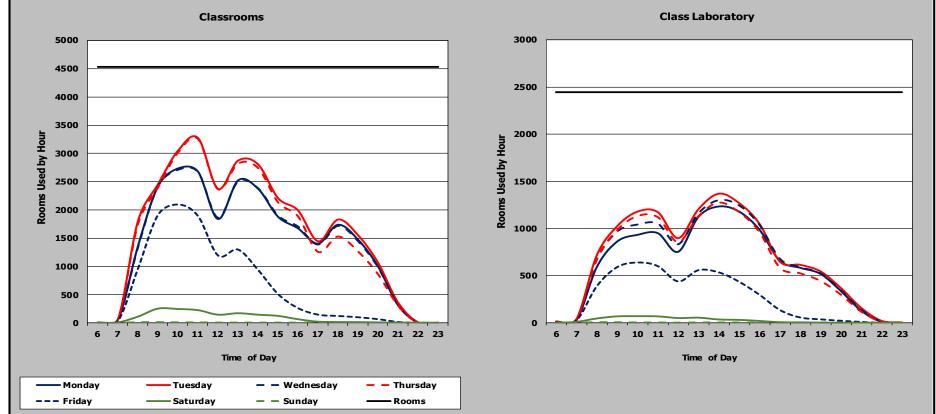

### Scheduling Patterns and Opportunities

#### Statewide Overall: 167

|              |            |           |                |                      | Overall:       | 167                  | ı              |                     |                |                           |          |
|--------------|------------|-----------|----------------|----------------------|----------------|----------------------|----------------|---------------------|----------------|---------------------------|----------|
| Classroom    |            |           |                | Score:               | 75             | <b>Class Laborat</b> | ory            |                     |                | Score:                    | 92       |
| Dem          | and        | Utiliz    | ation          | Average Percent Fill |                | Demand               |                | Utilization Average |                | ilization Average Percent |          |
| Hours per    | Weighted   | Hours per |                |                      |                | Hours per            |                | Hours per           |                |                           | Weighted |
| Week         | Score      | Week      | Weighted Score | Percent              | Weighted Score | Week                 | Weighted Score | Week                | Weighted Score | Percent                   | Score    |
| 41           | 27         | 32        | 16             | 67%                  | 32             | 36                   | 36             | 25                  | 32             | 74%                       | 24       |
|              | Classrooms |           |                |                      |                |                      |                | Class La            | boratory       |                           |          |
| 5000<br>4500 |            |           |                |                      |                | 3000<br>2500         |                |                     |                |                           |          |