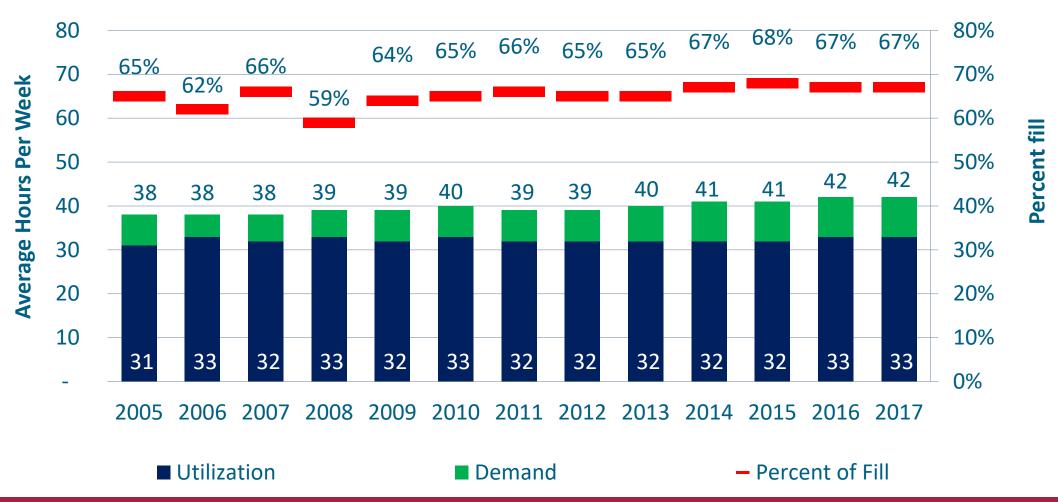

|        | Percent of Fill |                  | Demand         |    | Utilizat       | ion | Percent of Fill |    |  |
| <u>&gt;</u> 45 | 36  | <u>&gt;</u> 38 | 32     | <u>&gt;</u> 65  | 32               | <u>&gt;</u> 35 | 36 | <u>&gt;</u> 25 | 32  | <u>&gt;</u> 75  | 32 |  |
| <u>&gt;</u> 38 | 27  | <u>&gt;</u> 34 | 24     | <u>&gt;</u> 55  | 24               | <u>&gt;</u> 30 | 27 | <u>&gt;</u> 20 | 24  | <u>&gt;</u> 65  | 24 |  |
| <u>≥</u> 31    | 18  | <u>&gt;</u> 30 | 16     | <u>&gt;</u> 45  | 16               | <u>&gt;</u> 25 | 18 | <u>&gt;</u> 15 | 16  | <u>&gt;</u> 55  | 16 |  |
| <31            | 9   | <30            | 8      | <45             | 8                | <25            | 9  | <15            | 8   | <55             | 8  |  |



#### Statewide Classroom Usage Trend





### Statewide Class Laboratory Usage Trend





### Scheduling Patterns and Opportunities

#### Statewide Overall: 167

|              |            |           |                |                      | Overall:       | 167                  | ı              |                     |                |                           |          |
|--------------|------------|-----------|----------------|----------------------|----------------|----------------------|----------------|---------------------|----------------|---------------------------|----------|
| Classroom    |            |           |                | Score:               | 75             | <b>Class Laborat</b> | ory            |                     |                | Score:                    | 92       |
| Dem          | and