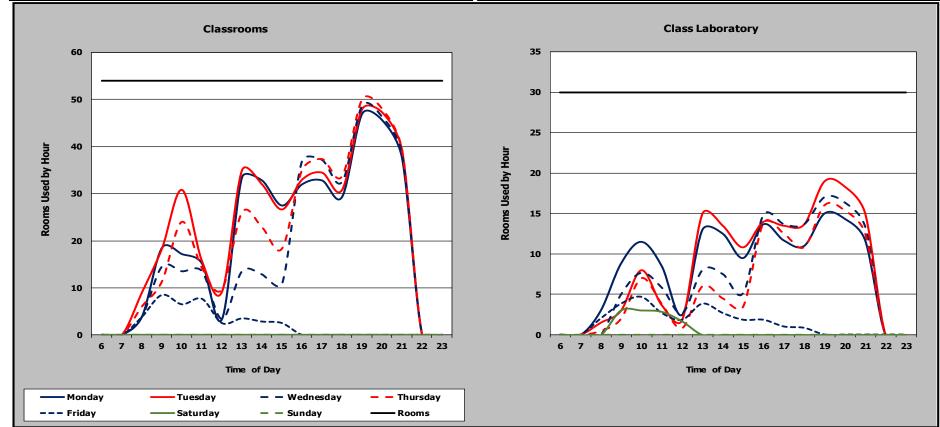

#### Statewide Classroom Usage Trend

### Statewide Class Laboratory Usage Trend