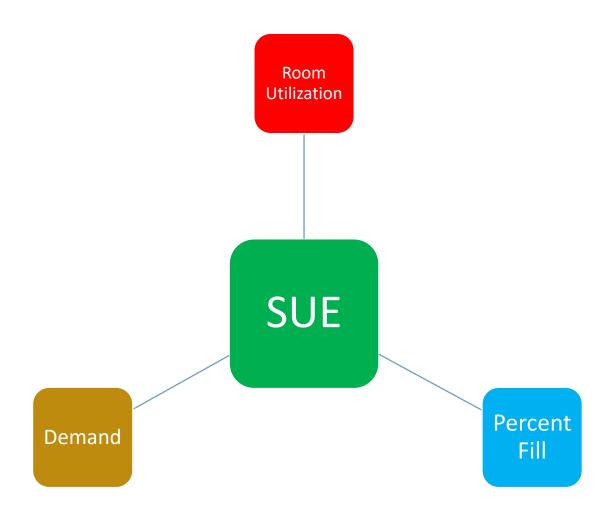

|        |          |      |            |
| Construct Lubbock Education, Research and Technology and West |              |        |          |      |            |
| Expansion                                                     | \$85,900,000 | NA     | Yes      | Yes  | Yes        |
| Texas Tech Health Sciences Center - El Paso (TRB)             |              |        |          |      |            |
| Construct Medical Science Building II                         | \$84,400,000 | $NA^1$ | No       | Yes  | Yes        |
| The University of Texas Health Science Center at San Antonio  |              |        |          |      |            |
| Construct Relocated Barshop Institute                         | \$70,200,000 | $NA^1$ | Yes      | Yes  | No         |



#### Factor Overview





#### Raw Data are Scaled for ease of use

- Data are indexed to a 100 point scale for each type of room
- Standard
  - 75 per category
  - 150 overall

|                |     | Clas           | ssroom |                 | Class Laboratory |                |    |                |     |                 |    |  |
|----------------|-----|----------------|--------|-----------------|------------------|----------------|----|----------------|-----|-----------------|----|--|
| Dem            | and | Utilization    |        | Percent of Fill |                  | Demand         |    | Utilizat       | ion | Percent of Fill |    |  |
| <u>&gt;</u> 45 | 36  | <u>&gt;</u> 38 | 32     | <u>&gt;</u> 65  | 32               | <u>&gt;</u> 35 | 36 | <u>&gt;</u> 25 | 32  | <u>&gt;</u> 75  | 32 |  |
| <u>&gt