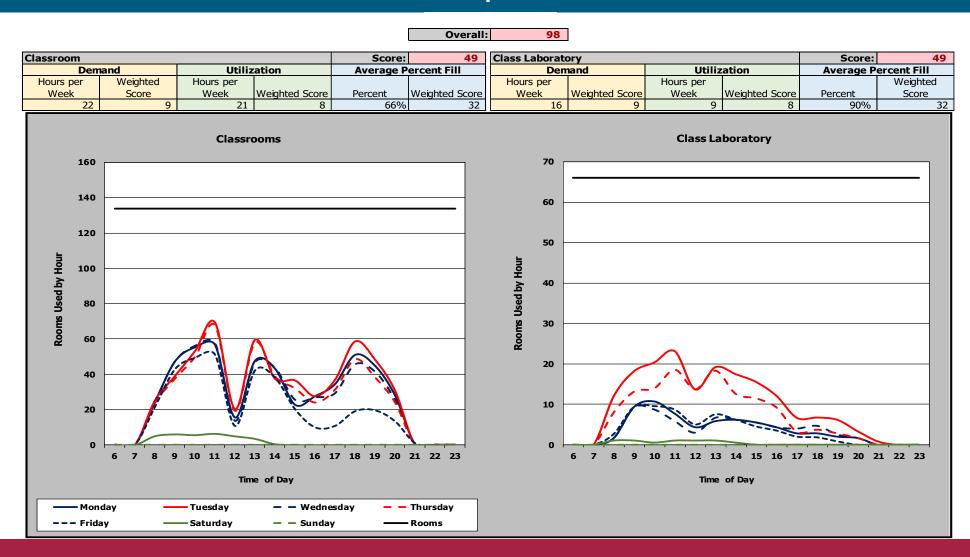

#### Commuter Campus

Overall: 150

| Classroom |                           |           |                | Score:               | 75             | <b>Class Laborat</b> | ory            | Score:      | 75             |            |             |
|-----------|---------------------------|-----------|----------------|----------------------|----------------|----------------------|----------------|-------------|----------------|------------|-------------|
| Den       | <b>Demand</b> Utilization |           | ation          | Average Percent Fill |                | Demand               |                | Utilization |                | Average Po | ercent Fill |
| Hours per | Weighted                  | Hours per |                |                      |                | Hours per            |                | Hours per   |                |            | Weighted    |
| Week      | Score                     | Week      | Weighted Score | Percent              | Weighted Score | Week                 | Weighted Score | Week        | Weighted Score | Percent    | Score       |
| 41        | 27                        | 34        | 24             | 60%                  | 24             | 31                   | 27             | 23          | 24             | 65%        | 24          |