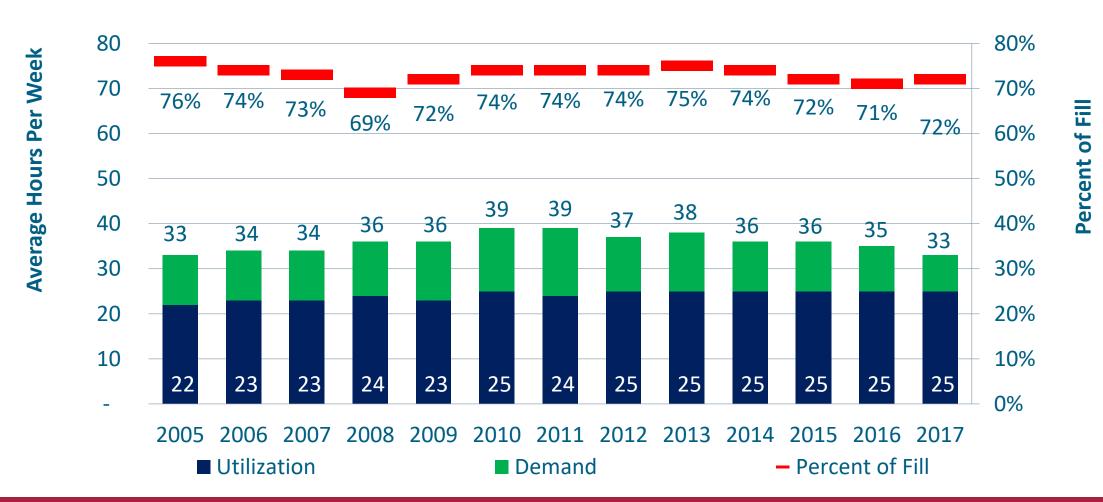

| Demand         |    | Utilizat       | ion | Percent of Fill |    |  |
| <u>&gt;</u> 45 | 36  | <u>&gt;</u> 38 | 32     | <u>&gt;</u> 65  | 32               | <u>&gt;</u> 35 | 36 | <u>&gt;</u> 25 | 32  | <u>&gt;</u> 75  | 32 |  |
| <u>&gt;</u> 38 | 27  | <u>&gt;</u> 34 | 24     | <u>&gt;</u> 55  | 24               | <u>&gt;</u> 30 | 27 | <u>&gt;</u> 20 | 24  | <u>&gt;</u> 65  | 24 |  |
| <u>≥</u> 31    | 18  | <u>&gt;</u> 30 | 16     | <u>&gt;</u> 45  | 16               | <u>&gt;</u> 25 | 18 | <u>&gt;</u> 15 | 16  | <u>&gt;</u> 55  | 16 |  |
| <31            | 9   | <30            | 8      | <45             | 8                | <25            | 9  | <15            | 8   | <55             | 8  |  |



#### Statewide Classroom Usage Trend





### Statewide Class Laboratory Usage Trend





### Scheduling Patterns and Opportunities

#### Statewide Overall: 167

|              |            |           |                |                      | Overall:       | 167                  | ı              |                     |                |                           |          |
|--------------|------------|-----------|----------------|----------------------|----------------|----------------------|----------------|---------------------|----------------|---------------------------|----------|
| Classroom    |            |           |                | Score:               | 75             | <b>Class Laborat</b> | ory            |                     |                | Score:                    | 92       |
| Dem          | and        | Utiliz    | ation          | Average Percen