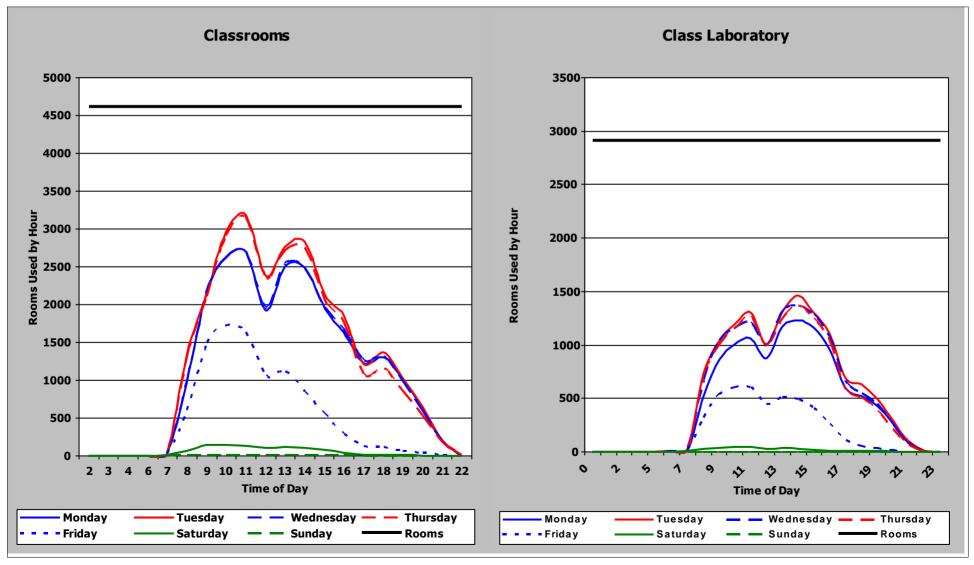

| 32                 | 35 or >   | 36                 | 25 or >   | 32                 | 75% or >  | 32 |
| 38 - 44.9                  | 27         | 34 - 37.9                          | 24 | 55 - 64.9                         | 24                 | 30 - 34.9 | 27                 | 20 - 24.9 | 24                 | 65 - 74.9 | 24 |
| 31 - 37.9                  | 18         | 30 - 33.9                          | 16 | 45 - 54.9                         | 16                 | 25 - 29.9 | 18                 | 15 - 19.9 | 16                 | 55 - 64.9 | 16 |
| < 31                       | 9          | < 30                               | 8  | < 45%                             | 8                  | < 25      | 9                  | < 15      | 8                  | < 55%     | 8  |