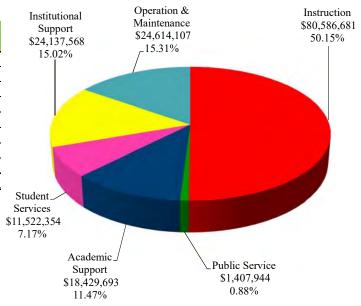

# Unrestricted Fund Expenditures by Function (Without Transfers and Reserves)

**Budget for Fiscal Year 2020 - 2021** 

| Function                | FY '21 Budget |             | Percentage |  |
|-------------------------|---------------|-------------|------------|--|
| Instruction             | \$            | 80,586,681  | 50.15%     |  |
| Public Service          |               | 1,407,944   | 0.88%      |  |
| Academic Support        |               | 18,429,693  | 11.47%     |  |
| Student Services        |               | 11,522,354  | 7.17%      |  |
| Institutional Support   |               | 24,137,568  | 15.02%     |  |
| Operation & Maintenance |               | 24,614,107  | 15.31%     |  |
| Total Expenditures      | \$            | 160,698,347 | 100.00%    |  |

#### Fiscal Year 2021

| Function                  | F  | Y '21 Budget | Percentage |  |  |
|---------------------------|----|--------------|------------|--|--|
| Instruction               | \$ | 80,586,681   | 50.15%     |  |  |
| Public Service            |    | 1,407,944    | 0.88%      |  |  |
| Academic Support          |    | 18,429,693   | 11.47%     |  |  |
| Student Services          |    | 11,522,354   | 7.17%      |  |  |
| Institutional Support     |    | 24,137,568   | 15.02%     |  |  |
| Operation & Maintenance   |    | 24,614,107   | 15.31%     |  |  |
| <b>Total Expenditures</b> | \$ | 160,698,347  | 100.00%    |  |  |