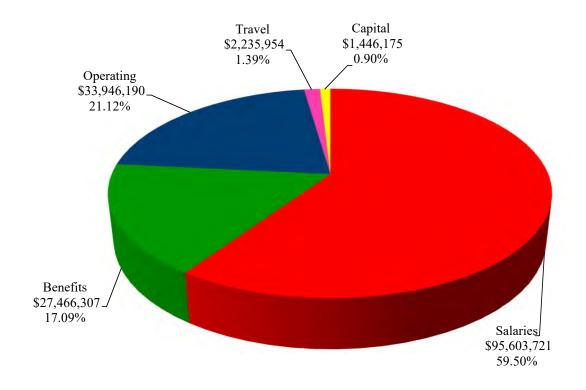

## **Expenditures by Classification** (Without Transfers and Reserves)

**Budget for Fiscal Year 2020 - 2021** 

| Classification     | FY '21 Budget  | Percentage |  |
|--------------------|----------------|------------|--|
| Salaries           | \$ 95,603,721  | 59.50%     |  |
| Benefits           | 27,466,307     | 17.09%     |  |
| Operating          | 33,946,190     | 21.12%     |  |
| Travel             | 2,235,954      | 1.39%      |  |
| Capital            | 1,446,175      | 0.90%      |  |
| Total Expenditures | \$ 160,698,347 | 100.00%    |  |

#### Fiscal Year 2021

| Classification            | F  | 'Y '21 Budget | Percentage |
|---------------------------|----|---------------|------------|
| Salaries                  | \$ | 95,603,721    | 59.50%     |
| Benefits                  |    | 27,466,307    | 17.09%     |
| Operating                 |    | 33,946,190    | 21.12%     |
| Travel                    |    | 2,235,954     | 1.39%      |
| Capital                   |    | 1,446,175     | 0.90%      |
| <b>Total Expenditures</b> | \$ | 160,698,347   | 100.00%    |