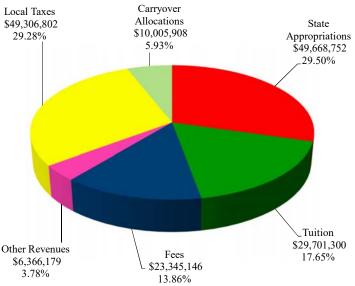

#### **Budget for Fiscal Year 2020 - 2021**

| Source of Revenues    | FY '21 Budget |             | FY '21 Budget |  | Percentage |
|-----------------------|---------------|-------------|---------------|--|------------|
| State Appropriations  | - \$          | 49,668,752  | 29.50%        |  |            |
| Tuition               |               | 29,701,300  | 17.65%        |  |            |
| Fees                  |               | 23,345,146  | 13.86%        |  |            |
| Other Revenues        |               | 6,366,179   | 3.78%         |  |            |
| Local Taxes           |               | 49,306,802  | 29.28%        |  |            |
| Carryover Allocations |               | 10,005,908  | 5.93%         |  |            |
| <b>Total Revenues</b> | \$            | 168,394,087 | 100.00%       |  |            |

#### Fiscal Year 2021

| Source of Revenues    | F  | 'Y '21 Budget | Percentage |
|-----------------------|----|---------------|------------|
| State Appropriations  | \$ | 49,668,752    | 29.50%     |
| Tuition               |    | 29,701,300    | 17.65%     |
| Fees                  |    | 23,345,146    | 13.86%     |
| Other Revenues        |    | 6,366,179     | 3.78%      |
| Local Taxes           |    | 49,306,802    | 29.28%     |
| Carryover Allocations |    | 10,005,908    | 5.93%      |
| <b>Total Revenues</b> | \$ | 168,394,087   | 100.00%    |