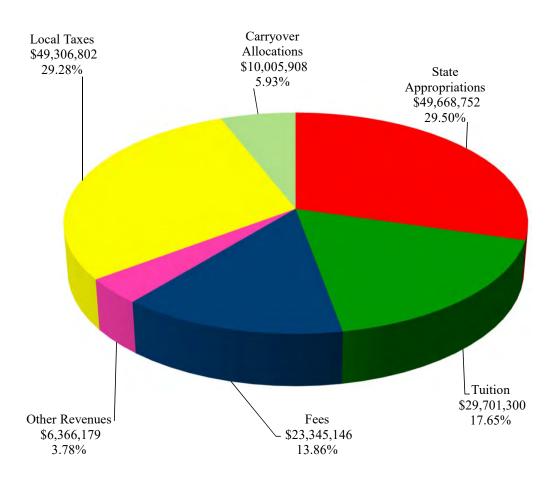

#### South Texas College Unrestricted Fund Revenues by Source

#### **Budget for Fiscal Year 2020 - 2021**

| Source of Revenues    | FY '21 Budget |             | FY '21 Budget |  | Percentage |
|-----------------------|---------------|-------------|---------------|--|------------|
| State Appropriations  | - \$          | 49,668,752  | 29.50%        |  |            |
| Tuition               |               | 29,701,300  | 17.65%        |  |            |
| Fees                  |               | 23,345,146  | 13.86%        |  |            |
| Other Revenues        |               | 6,366,179   | 3.78%         |  |            |
| Local Taxes           |               | 49,306,802  | 29.28%        |  |            |
| Carryover Allocations |               | 10,005,908  | 5.93%         |  |            |
| <b>Total Revenues</b> | \$            | 168,394,087 | 100.00%       |  |            |