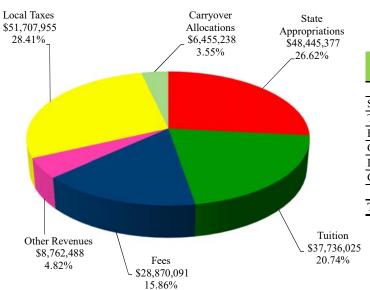

#### Comparison of Previous Fiscal Year with Fiscal Year Ending August 31, 2021

Fiscal Year 2020

| Source of Revenues    | Y '20 Budget<br>As Amended) | Percentage |
|-----------------------|-----------------------------|------------|
| State Appropriations  | \$<br>48,445,377            | 26.62%     |
| Tuition               | <br>37,736,025              | 20.74%     |
| Fees                  | <br>28,870,091              | 15.86%     |
| Other Revenues        | 8,762,488                   | 4.82%      |
| Local Taxes           | <br>51,707,955              | 28.41%     |
| Carryover Allocations | <br>6,455,238               | 3.55%      |
| <b>Total Revenues</b> | \$<br>181,977,174           | 100.00%    |