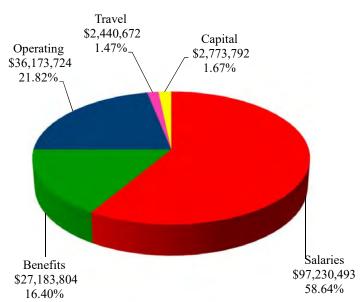

#### Fiscal Year 2020

| Classification            | FY '20 Budget<br>(As Amended) |             | Percentage |
|---------------------------|-------------------------------|-------------|------------|
| Salaries                  | \$                            | 97,230,493  | 58.64%     |
| Benefits                  |                               | 27,183,804  | 16.40%     |
| Operating                 | _                             | 36,173,724  | 21.82%     |
| Travel                    |                               | 2,440,672   | 1.47%      |
| Capital                   |                               | 2,773,792   | 1.67%      |
| <b>Total Expenditures</b> | \$                            | 165,802,485 | 100.00%    |