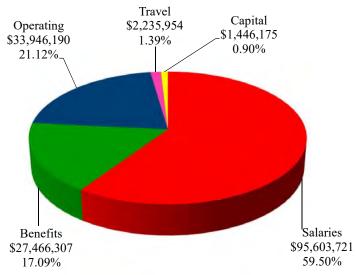

## **Expenditures by Classification** (Without Transfers and Reserves)

**Budget for Fiscal Year 2020 - 2021** 

| Classification     | FY '21 Budget  | Percentage |  |
|--------------------|----------------|------------|--|
| Salaries           | \$ 95,603,721  | 59.50%     |  |
| Benefits           | 27,466,307     | 17.09%     |  |
| Operating          | 33,946,190     | 21.12%     |  |
| Travel             | 2,235,954      | 1.39%      |  |
| Capital            | 1,446,175      | 0.90%      |  |
| Total Expenditures | \$ 160,698,347 | 100.00%    |  |

#### Fiscal Year 2021

| Classification            | F  | 'Y '21 Budget | Percentage |
|---------------------------|----|---------------|------------|
| Salaries                  | \$ | 95,603,721    | 59.50%     |
| Benefits                  |    | 27,466,307    | 17.09%     |
| Operating                 |    | 33,946,190    | 21.12%     |
| Travel                    |    | 2,235,954     | 1.39%      |
| Capital                   |    | 1,446,175     | 0.90%      |
| <b>Total Expenditures</b> | \$ | 160,698,347   | 100.00%    |