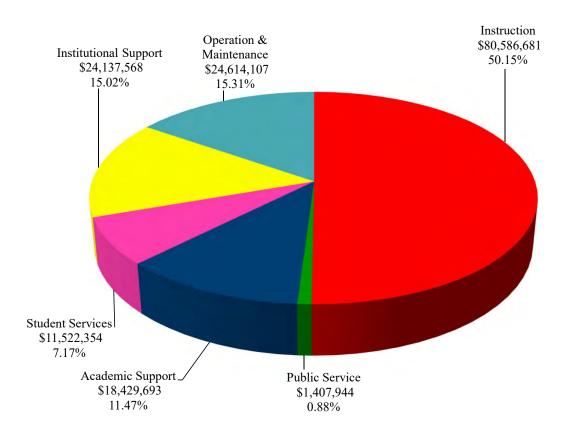

# Unrestricted Fund Expenditures by Function (Without Transfers and Reserves)

**Budget for Fiscal Year 2020 - 2021** 

| Function                | FY '21 Budget |             | Percentage |  |
|-------------------------|---------------|-------------|------------|--|
| Instruction             | \$            | 80,586,681  | 50.15%     |  |
| Public Service          |               | 1,407,944   | 0.88%      |  |
| Academic Support        |               | 18,429,693  | 11.47%     |  |
| Student Services        |               | 11,522,354  | 7.17%      |  |
| Institutional Support   |               | 24,137,568  | 15.02%     |  |
| Operation & Maintenance |               | 24,614,107  | 15.31%     |  |
| Total Expenditures      | \$            | 160,698,347 | 100.00%    |  |