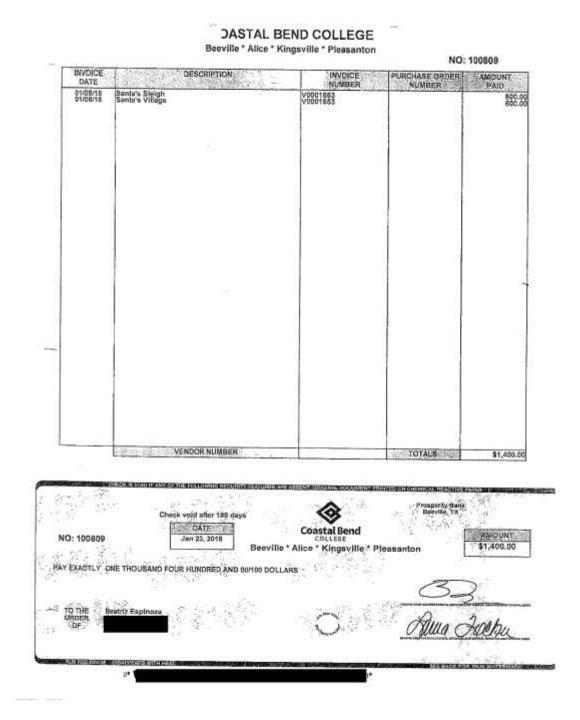

An expenditure of \$1,400.00 was made in January 2018, through Accounts Payable, to reimburse the President for Santa's Sleigh and Santa's Village that were provided for the 2017 CBC Holiday Program and Evening with Santa. There were no notations on the invoice regarding informal bids or other cost comparisons. The invoice indicated supplies, materials and labor, but did not provide a breakdown of amounts and receipts were not available for supplies and materials.

## Management Response: Best Value Procurement

THECB's description of the \$1,400 reimbursement – for which a detailed invoice was submitted – implies that CBC improperly expended funds, which is not the case. Indeed, THECB is unable to point to any law or policy that CBC violated with regard to this expenditure.

## Auditor Follow-up Comment:

Please see the follow up comment regarding numerous transactions that have been referred to other authorities for further review. The invoice accompanying this payment (See Exhibit 2 Santa's Sleigh and Santa's Village Payment Documents) was not sufficiently detailed. It did not provide a breakdown based on receipts or other documentation between the cost of materials, supplies, and delivery versus labor. With the amount for labor unknown, there is no way to determine whether a fair price was charged. Further, with the amount for labor unknown, there is no way to determine how much taxable income should be added to the President's W-2 for the reporting period.

## Exhibit 2 Santa's Sleigh and Santa's Village Payment Documents

December 11, 2017

Coastal Bend College 3800 Charco Rd. Beeville, TX 78102

RE: Reimbursement for Costs Paid for and Associated with Holiday Program - Evening with Santa

Santa's sleigh for pictures - supplies, materials, labor, and delivery is \$800. CBC maintains ownership of the sled.

Santa's village comprised of six different sets – 1 barn, 2 gingerbread houses, 1 church, 1 snoopy dog house, and 1 school house – supplies, materials, labor, and delivery is \$600. CBC maintains ownership of the village.

Reimburse: Beatriz Espinoza 1-5

10-11000-1-65708 OK to pay Mary Cowan 1-8-18