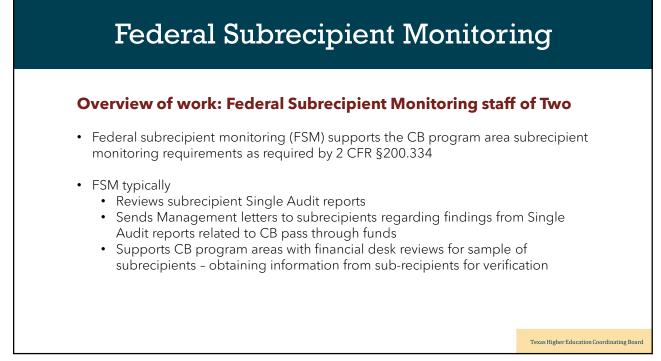

## Federal Subrecipient Monitoring

## Uniform Grant Guidance (UGG) §200.334 Subrecipient Monitoring - Subrecipient Monitoring plan

(d) Monitor the activities of the subrecipient as necessary to ensure that the subaward is used for authorized purposes, in compliance with Federal statutes, regulations, and the terms and conditions of the subaward; and that subaward performance goals are achieved. Pass-through entity monitoring of the subrecipient must include:

(1) Reviewing financial and performance reports required by the pass-through entity.

(2) Following-up and ensuring that the subrecipient takes timely and appropriate action on all deficiencies pertaining to the Federal award provided to the subrecipient from the pass-through entity detected through audits, on-site reviews, and written confirmation from the subrecipient, highlighting the status of actions planned or taken to address Single Audit findings related to the particular subaward.