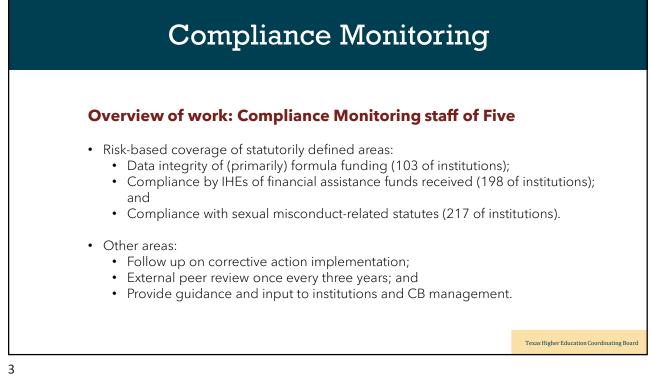

<section-header><section-header><section-header><section-header><image><image>

2

| Compliance Monitoring                                                                                                                                                                                                                                                                                                                                                                                                                                                                                                                                                                                    |                                           |  |
|----------------------------------------------------------------------------------------------------------------------------------------------------------------------------------------------------------------------------------------------------------------------------------------------------------------------------------------------------------------------------------------------------------------------------------------------------------------------------------------------------------------------------------------------------------------------------------------------------------|-------------------------------------------|--|
| Current coverage:                                                                                                                                                                                                                                                                                                                                                                                                                                                                                                                                                                                        |                                           |  |
| <ul> <li>Populations and current review rates:         <ul> <li>Formula Funding \$2.5 Billion/yr (103 institutions)</li> <li>16 over \$100 Million; 49 Over \$20 Million; 9 less than \$5 Million</li> <li>Average of 12 new reviews/year = 6.9 years for 80% coverage</li> </ul> </li> <li>Financial Assistance \$900 Mil/yr (198 institutions)         <ul> <li>22 over \$10 Million; 119 over \$1 Million; 30 less than \$100K</li> <li>Average of 12 new reviews/year = 13.2 years for 80% coverage</li> </ul> </li> <li>Sexual Misconduct Reporting and Policy Review (217 institutions)</li> </ul> | 3                                         |  |
| <ul> <li>Required review by CB per TEC Sections 51.258(g) and 51.292</li> <li>Expect 5-15 new reviews/year</li> <li>11.6 years for 80% coverage at 15 per year</li> </ul>                                                                                                                                                                                                                                                                                                                                                                                                                                | (†)                                       |  |
|                                                                                                                                                                                                                                                                                                                                                                                                                                                                                                                                                                                                          | Texas Higher Education Coordinating Board |  |