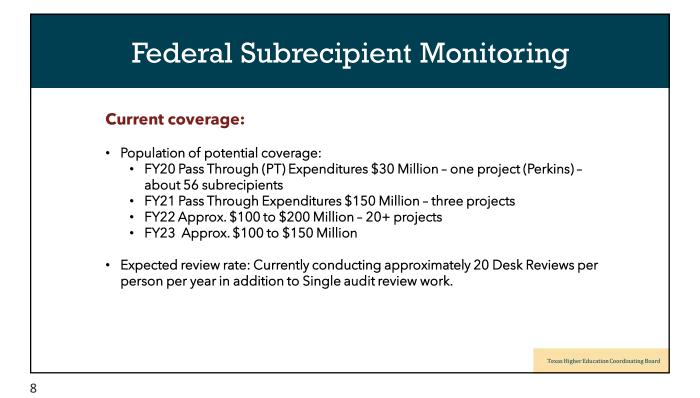

e subrecipient as necessary to ensure that the subaward is used for authorized purposes, in compliance with Federal statutes, regulations, and the terms and conditions of the subaward; and that subaward performance goals are achieved. Pass-through entity monitoring of the subrecipient must include:

(1) Reviewing financial and performance reports required by the pass-through entity.

(2) Following-up and ensuring that the subrecipient takes timely and appropriate action on all deficiencies pertaining to the Federal award provided to the subrecipient from the pass-through entity detected through audits, on-site reviews, and written confirmation from the subrecipient, highlighting the status of actions planned or taken to address Single Audit findings related to the particular subaward.

7