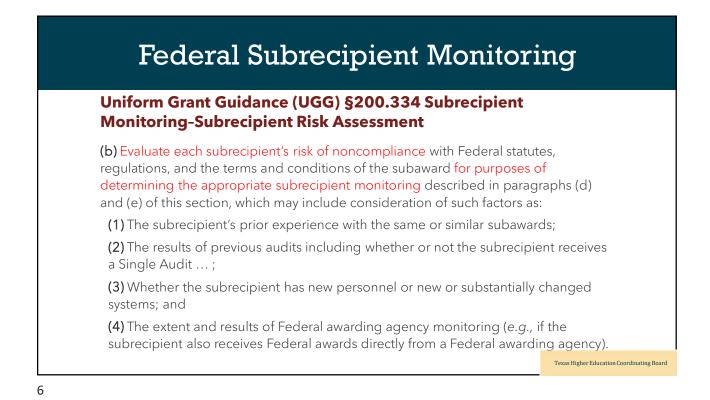

## Federal Subrecipient Monitoring

## Uniform Grant Guidance (UGG) §200.334 Subrecipient Monitoring - Subrecipient Monitoring plan

(d) Monitor the activities of the subrecipient as necessary to ensure that the subaward is used for authorized purposes, in compliance with Federal statutes, regulations, and the terms and conditions of the subaward; and that subaward performance goals are achieved. Pass-through entity monitoring of the subrecipient must include:

(1) Reviewing financial and performance reports required by the pass-through entity.

(2) Following-up and ensuring that the subrecipient takes timely and appropriate action on all deficiencies pertaining to the Federal award provided to the subrecipient from the pass-through entity detected through audits, on-site reviews, and written confirmation from the subrecipient, highlighting the status of actions planned or taken to address Single Audit findings related to the particular subaward.