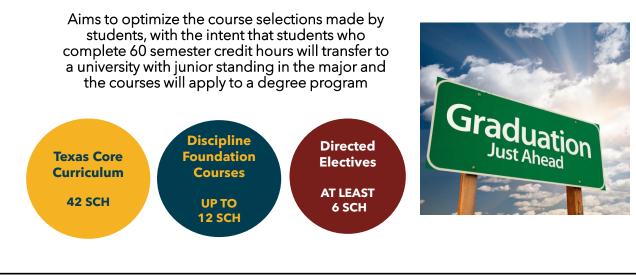

institution of choice. | DONE                         |
| Students must file degree plan earlier (at 15 or 30-hours).                                                                       | DONE                         |
| Study Core Curriculum/Meta Majors                                                                                                 | DONE                         |
| Producing a report on non-transferable credit.                                                                                    | DONE - improvements underway |
| Collecting recommended course sequences.                                                                                          | In progress                  |

## Texas Transfer Advisory Committee (TTAC) Implementing Texas Transfer Framework



3