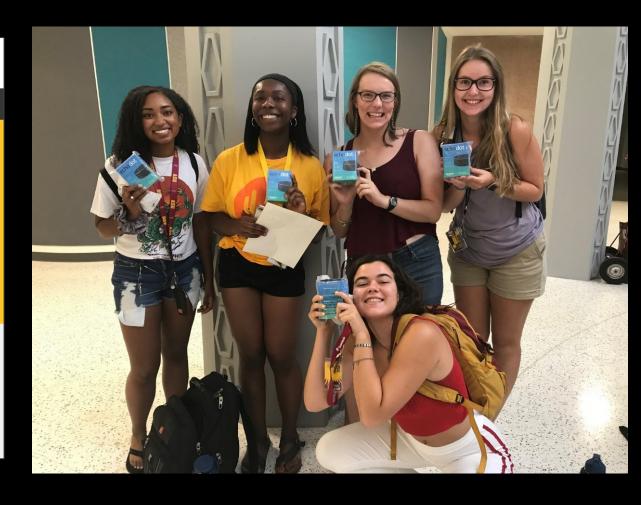

### Alexa Goes to College – Voice Enabling a Campus

- Fall 2017 1500 Echo Dots to Engineering Freshmen
  - Official ASU Alexa "Skill" Developed
  - Engineering Programming Classes on "Skills"
- Fall 2018 700 Al Scholars + Hackathon + Lake Havasu

Al Scholars -watch for details of the Al Scholar kickoff event, where you'll pick up your Echo Dot, coming to your email soon.

Ahead of Carnegie Mellon, Northeastern, Harvard, Duke, Georgia Tech, Purdue, Cornell, USC, UT-Austin and Yale