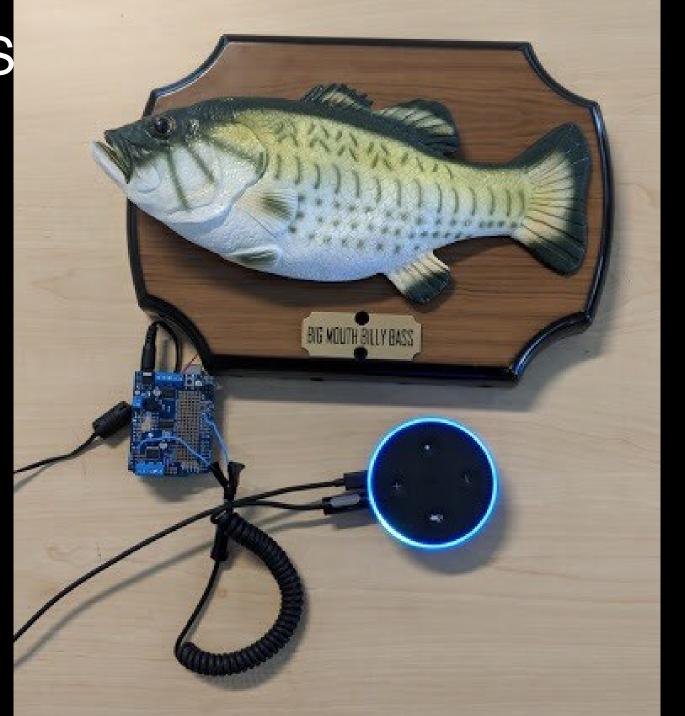

### Alexa Goes to College – Voice Enabling a Campus

- Fall 2017 1500 Echo Dots to Engineering Freshmen
  - Official ASU Alexa "Skill" Developed
  - Engineering Programming Classes on "Skills"
- Fall 2018 700 Al Scholars + Hackathon + Lake Havasu