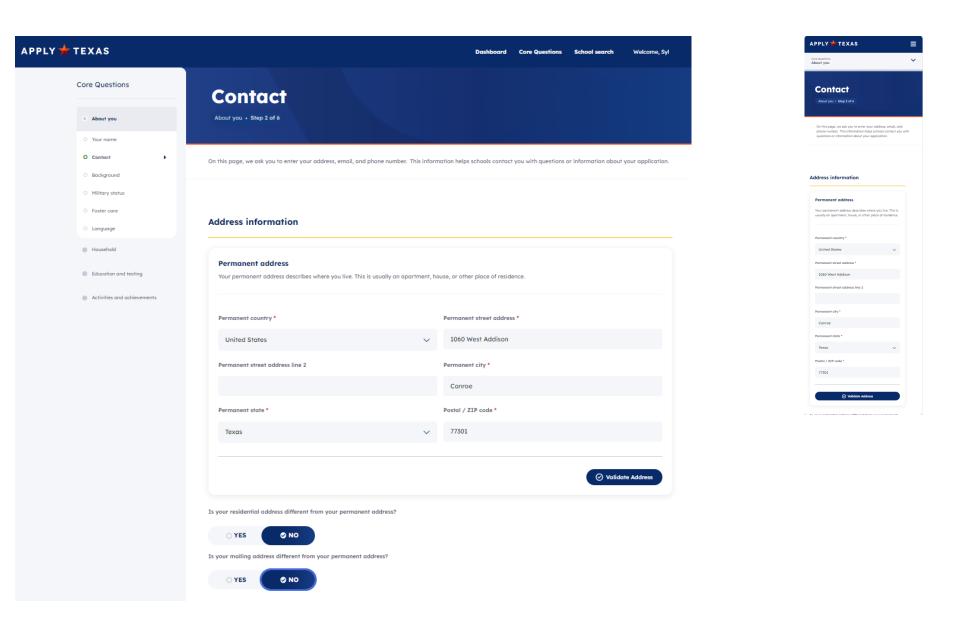

# Core questions – Questions example

| Core questions –       |                                 |                                                                                                                                      |                                                                                                                                            |
|------------------------|---------------------------------|--------------------------------------------------------------------------------------------------------------------------------------|--------------------------------------------------------------------------------------------------------------------------------------------|
| Questions example, APP | PLY 🛨 TEXAS                     | Dashboard Core Questions School search Welcome, Syl                                                                                  | APPLY * TEXAS =                                                                                                                            |
| cont.                  | Core Questions                  | Email address                                                                                                                        | About you                                                                                                                                  |
|                        |                                 | Use my ApplyTexas account email on my applications                                                                                   | Email address                                                                                                                              |
|                        | About you                       |                                                                                                                                      | Use my ApplyTexes account email on my applications YES NO                                                                                  |
|                        | O Yaur name                     | Preferred email *                                                                                                                    | Preferred email *<br>email@email.com                                                                                                       |
|                        | ⊘ Contact ►                     | email@email.com                                                                                                                      |                                                                                                                                            |
|                        | Background     Military status  |                                                                                                                                      | Phone numbers                                                                                                                              |
|                        | <ul> <li>Foster care</li> </ul> |                                                                                                                                      | Preferred phone number *<br>555-489-6652                                                                                                   |
|                        | O Language                      |                                                                                                                                      | International preferred phone country code                                                                                                 |
|                        | Household                       | Phone numbers                                                                                                                        | Preferred phone type                                                                                                                       |
|                        | Education and testing           | Preferred phone number *                                                                                                             |                                                                                                                                            |
|                        | Activities and achievements     | 555-489-6652                                                                                                                         | Alternate phone number<br>555-215-0452                                                                                                     |
|                        |                                 | International preferred phone country code                                                                                           | International alternate phone country code                                                                                                 |
|                        |                                 |                                                                                                                                      | Alternate phone type                                                                                                                       |
|                        |                                 | Preferred phone type                                                                                                                 | Would you like to designate someone besides yourself to be<br>able to discuss your file with the target university's admissions<br>office? |
|                        |                                 |                                                                                                                                      | YES ONO                                                                                                                                    |
|                        |                                 |                                                                                                                                      | Next Back                                                                                                                                  |
|                        |                                 | Alternate phone number                                                                                                               |                                                                                                                                            |
|                        |                                 | 555-215-8452                                                                                                                         |                                                                                                                                            |
|                        |                                 | International alternate phone country code                                                                                           |                                                                                                                                            |
|                        |                                 |                                                                                                                                      |                                                                                                                                            |
|                        |                                 | Alternate phone type                                                                                                                 |                                                                                                                                            |
|                        |                                 | V                                                                                                                                    |                                                                                                                                            |
|                        |                                 | Would you like to designate someone besides yourself to be able to discuss your file with the target university's admissions office? |                                                                                                                                            |
|                        |                                 | O YES O NO                                                                                                                           |                                                                                                                                            |
|                        |                                 | Back Save and come back later Next                                                                                                   |                                                                                                                                            |