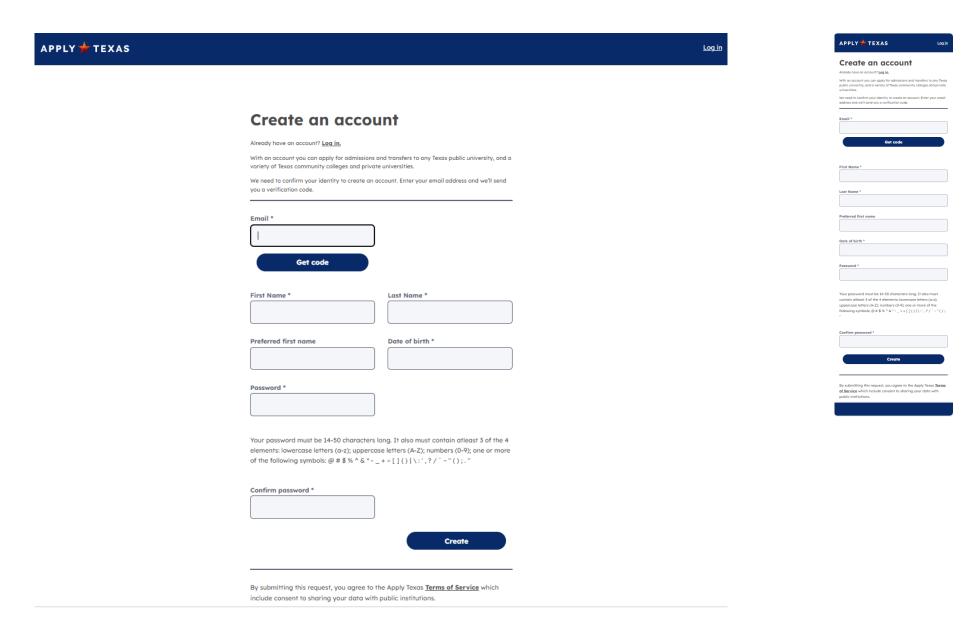

#### Create an account

Already have an account? Log in.

With an account you can apply for admissions and transfers to any Texas public university, and a variety of Texas community colleges and private universities.

We need to confirm your identity to create an account. Enter your email address and we'll send you a verification code.

| Email *               |                 |
|-----------------------|-----------------|
| thecbdemo@yopmail.com |                 |
| Verification code     |                 |
| 900790                |                 |
| Verify code           |                 |
| Send new code         |                 |
| First Name *          | Last Name *     |
| Preferred first name  | Date of birth * |
|                       |                 |
| Password *            |                 |

Your password must be 14-50 characters long. It also must contain atleast 3 of the 4 elements: lowercase letters (a-z); uppercase letters (A-Z); numbers (0-9); one or more of the following symbols: @ # \$ % ^ & \* - \_ + = [ ] { } | \ : ' , ? / ` ~ " ( ) ; . "

Confirm password \*