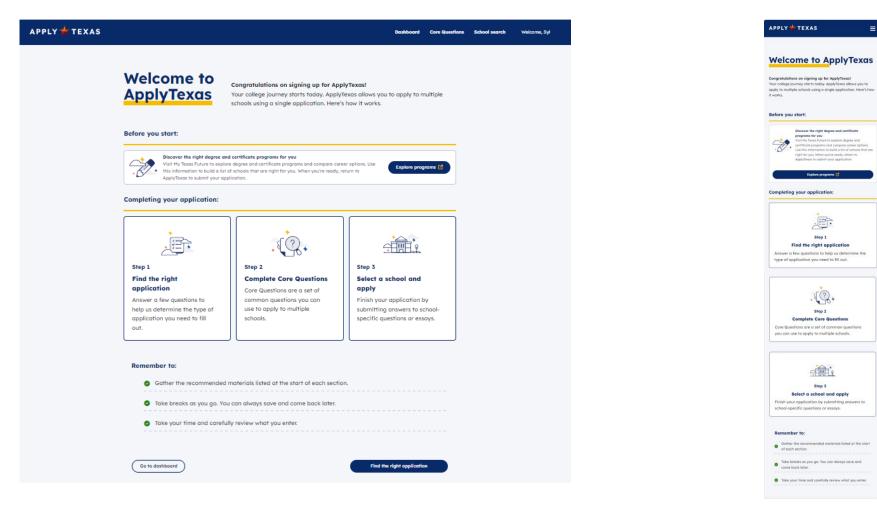

## Onboarding

| Screener – Course | 9             |                                                                                                                                               |                                             |                                 |                                                                                                                                                                                            |
|-------------------|---------------|-----------------------------------------------------------------------------------------------------------------------------------------------|---------------------------------------------|---------------------------------|--------------------------------------------------------------------------------------------------------------------------------------------------------------------------------------------|
| history           | APPLY 🛧 TEXAS |                                                                                                                                               | Dashboard Core Questions School sea         | <b>ırch</b> Welcome, Syl        | apply <del>*</del> texas ≡                                                                                                                                                                 |
|                   |               |                                                                                                                                               |                                             |                                 | Course history                                                                                                                                                                             |
|                   |               | Course history                                                                                                                                |                                             |                                 | On this page, entre information about previous callage under<br>you extended the use this to determine if you are applying on a<br>fram-your, monater, graduate, or other type of shudees. |
|                   |               |                                                                                                                                               |                                             |                                 | Have you ever taken college course?* 0                                                                                                                                                     |
|                   |               | On this page, enter information about previous college credit you earned. W<br>as a first-year, transfer, graduate, or other type of student. | e use this to determine if you are applying |                                 | US VE CHO<br>Day you plans to apply't an undergrandwate program,<br>grandwate program, or boats' C                                                                                         |
|                   |               |                                                                                                                                               |                                             |                                 | Graduate program     Undergraduate program                                                                                                                                                 |
|                   |               |                                                                                                                                               |                                             |                                 | O Both                                                                                                                                                                                     |
|                   |               | Have you ever taken college courses? * 0                                                                                                      |                                             |                                 |                                                                                                                                                                                            |
|                   |               |                                                                                                                                               |                                             |                                 |                                                                                                                                                                                            |
|                   |               |                                                                                                                                               |                                             |                                 |                                                                                                                                                                                            |
|                   |               | Do you plan to apply to an undergraduate program, graduate program, or both? * <b>0</b>                                                       |                                             |                                 |                                                                                                                                                                                            |
|                   |               | Graduate program                                                                                                                              |                                             |                                 |                                                                                                                                                                                            |
|                   |               | O Undergraduate program                                                                                                                       |                                             |                                 |                                                                                                                                                                                            |
|                   |               | Both                                                                                                                                          |                                             |                                 |                                                                                                                                                                                            |
|                   |               |                                                                                                                                               |                                             |                                 |                                                                                                                                                                                            |
|                   |               |                                                                                                                                               |                                             |                                 |                                                                                                                                                                                            |
|                   |               | Bock                                                                                                                                          | Next                                        |                                 |                                                                                                                                                                                            |
|                   |               |                                                                                                                                               | Contact Us                                  | Counselor suite                 |                                                                                                                                                                                            |
|                   | APPLY 🛨 T     | EXAS                                                                                                                                          | Terms of Service<br>Accessibility           | Admin portal<br>My Texas Future |                                                                                                                                                                                            |
|                   |               |                                                                                                                                               |                                             |                                 |                                                                                                                                                                                            |