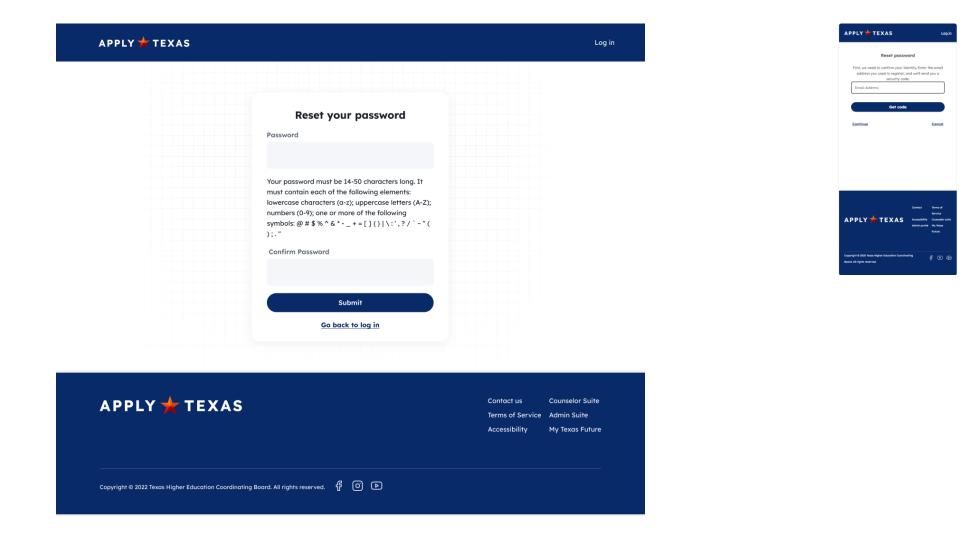

+ Graduate student +

APPLY 🛨 TEXAS

≡

+

**Returning student** 

#### Resources to get you started

#### Application guide

Understand how to use ApplyTexas, documents you'll need, application fees, and more.

#### School search

Find a school you're interested in, track deadlines, and start your application.

#### About ApplyTexas

Learn more about ApplyTexas and how it can help you apply to school.

# Not ready to start your application?

Use My Texas Future to explore your interests and find the right school for you.

#### Find your interests

Take the Career Quiz to find and compare career options based on your interests, skills, and other factors.

Take the Career Quiz 🖸

Create an account



# Log in



APPLY TEXAS Logan Sign In Environders Frank Advers Frank



# Reset password



# Two-factor authentication

APPLY 🛨 TEXAS

#### APPLY 🛨 TEXAS Log in Create an account Already have an account? Log in. With an account you can apply for admissions and transfers to any Texas public university, and a variety of Texas community colleges and private universities. We need to confirm your identity to create an account. Enter your email address and we'll send you a verification code. \_\_\_\_ Email \* thecbdemo@yopmoil.com 00790 Send new code

Logii

#### Create an account

Already have an account? Log in.

With an account you can apply for admissions and transfers to any Texas public university, and a variety of Texas community colleges and private universities.

We need to confirm your identity to create an account. Enter your email address and we'll send you a verificatio