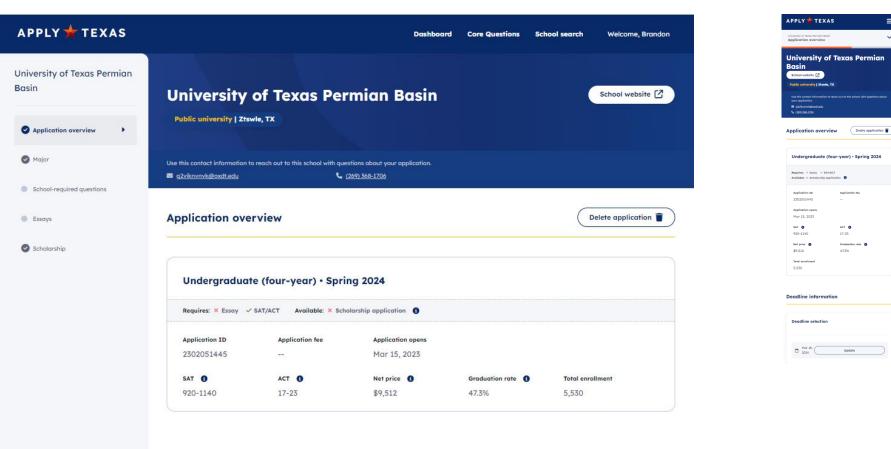

# Application – Overview

=

~

#### **Deadline information**

| Update |
|--------|
|        |