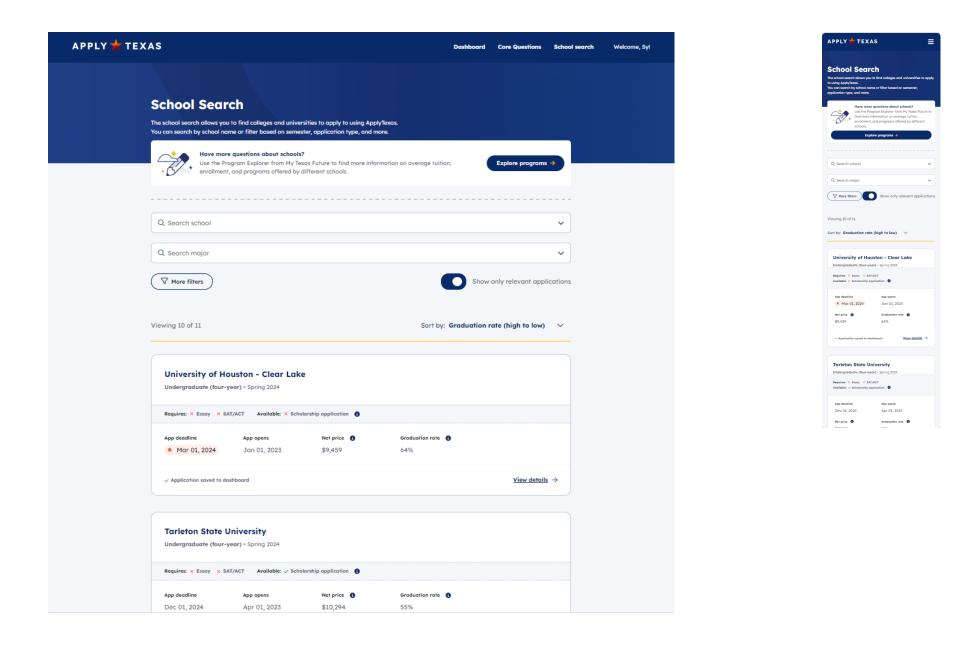

| k        |
| Apply for financial aid<br>In addition to federal and state financia<br>financial aid and scholarship opportunit<br>school you applied to, |          |

Expired applications (1)

Major: Chemistry

University of Texas - Austin 🛛 🔿 Undergraduate (four-year) + Fall 2023

Apply for state financial aid (TASFA) 🔀 Research and apply to other schools

Explore other schools and programs. When you're ready, you can easily start your next application through ApplyTexas. Explore programs on My Texas Future 📝

Search for schools on ApplyTexas

#### Need help?

Application guide

S Chat with us AdVi is enabled to send text updates about your applications.

#### APPLY 🛨 TEXAS

### School search



# School details – Application details



Jan 01, 1970

Payment

# School details -Available majors

| APPLY 🛧 TEXAS | Dashboard Core Questions                                                                                                                                           | School search Welcome, Brandon |  |
|---------------|--------------------------------------------------------------------------------------------------------------------------------------------------------------------|--------------------------------|--|
|               | Educat Learners , University of Texas at Austin                                                                                                                    |                                |  |
|               | Public university