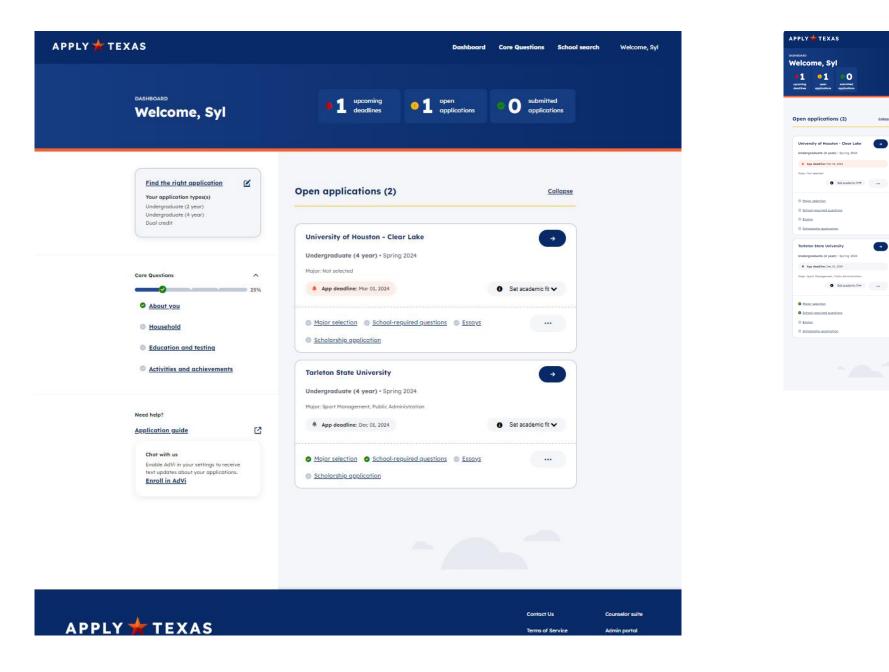

## Dashboard

Collapse

Completed applications (2)

-

| Collapse       |
|----------------|
|                |
| €              |
| Match school 🚯 |
|                |

Expire

| S This deadline passed, and yo longer submit an application.                                                                               | u can no |
|--------------------------------------------------------------------------------------------------------------------------------------------|----------|
| Find the right application                                                                                                                 | ß        |
| Undergraduate (four-year)<br>Undergraduate (two-year)<br>Major                                                                             |          |
| Location<br><br>SAT / ACT score                                                                                                            |          |
| Closs ranks                                                                                                                                |          |
|                                                                                                                                            |          |
| Core Questions                                                                                                                             | 1009     |
| About you                                                                                                                                  |          |
| Household                                                                                                                                  |          |
| Education and Testing                                                                                                                      |          |
| Activities and achievements                                                                                                                |          |
| While you wait to hear bac                                                                                                                 | k        |
| Apply for financial aid<br>In addition to federal and state financia<br>financial aid and scholarship opportunit<br>school you applied to, |          |

#### Need help?

Application guide

S Chat with us AdVi is enabled to send text updates about your applications.