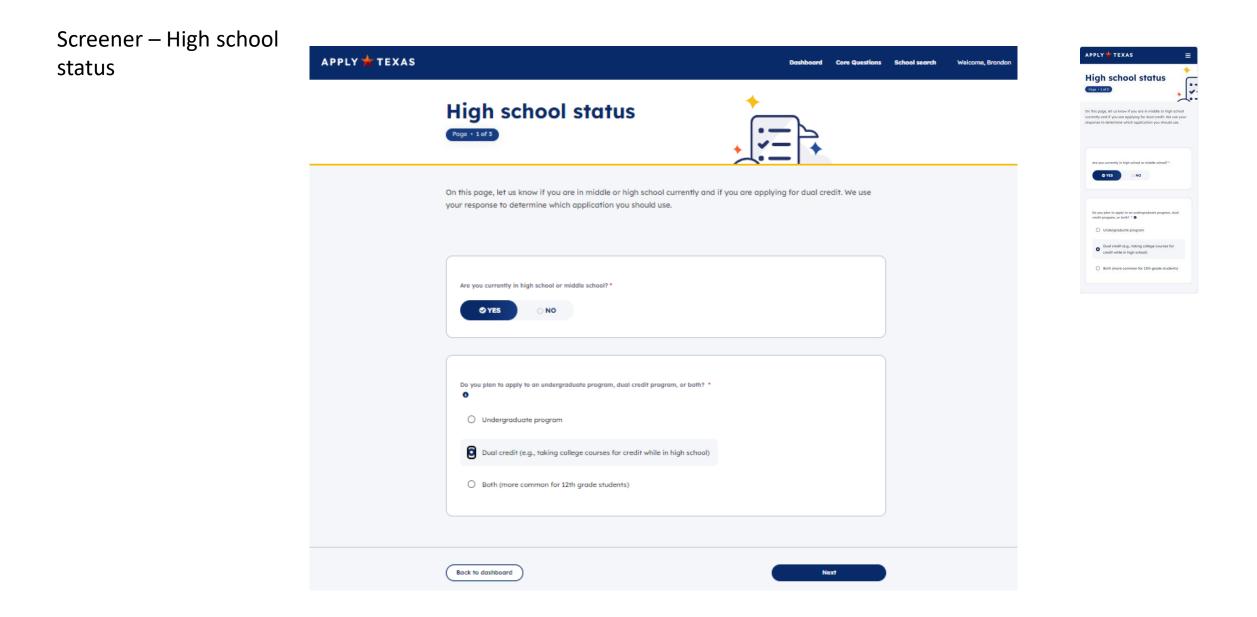

## Onboarding

| Screener – Course | 9             |                                                                                                                                               |                                             |                                 |                                                                                                                                                                                            |
|-------------------|---------------|-----------------------------------------------------------------------------------------------------------------------------------------------|---------------------------------------------|---------------------------------|--------------------------------------------------------------------------------------------------------------------------------------------------------------------------------------------|
| history           | APPLY 🛧 TEXAS |                                                                                                                                               | Dashboard Core Questions School sea         | <b>ırch</b> Welcome, Syl        | apply <del>*</del> texas ≡                                                                                                                                                                 |
|                   |               |                                                                                                                                               |                                             |                                 | Course history                                                                                                                                                                             |
|                   |               | Course history                                                                                                                                |                                             |                                 | On this page, entre information about previous callage under<br>you extended the use this to determine if you are applying on a<br>fram-your, monater, graduate, or other type of shudees. |
|                   |               |                                                                                                                                               |                                             |                                 | Have you ever taken college course?* 0                                                                                                                                                     |
|                   |               | On this page, enter information about previous college credit you earned. W<br>as a first-year, transfer, graduate, or other type of student. | e use this to determine if you are applying |                                 | US VE CHO<br>Day you plans to apply't an undergrandwate program,<br>grandwate program, or boats' C                                                                                         |
|                   |               |                                                                                                                                               |                                             |                                 | Graduate program     Undergraduate program                                                                                                                                                 |
|                   |               |                                                                                                                                               |                                             |                                 | O Both                                                                                                                                                                                     |
|                   |               | Have you ever taken college courses? * 0                                                                                                      |                                             |                                 |                                                                                                                                                                                            |
|                   |               |                                                                                                                                               |                                             |                                 |                                                                                                                                                                                            |
|                   |               |                                                                                                                                               |                                             |                                 |                                                                                                                                                                                            |
|                   |               | Do you plan to apply to an undergraduate program, graduate program, or both? * <b>0</b>                                                       |                                             |                                 |                                                                                                                                                                                            |
|                   |               | Graduate program                                                                                                                              |                                             |                                 |                                                                                                                                                                                            |
|                   |               | O Undergraduate program                                                                                                                       |                                             |                                 |                                                                                                                                                                                            |
|                   |               | Both                                                                                                                                          |                                             |                                 |                                                                                                                                                                                            |
|                   |               |                                                                                                                                               |                                             |                                 |                                                                                                                                                                                            |
|                   |               |                                                                                                                                               |                                             |                                 |                                                                                                                                                                                            |
|                   |               | Bock                                                                                                                                          | Next                                        |                                 |                                                                                                                                                                                            |
|                   |               |                                                                                                                                               | Contact Us                                  | Counselor suite                 |                                                                                                                                                                                            |
|                   | APPLY 🛨 T     | EXAS                                                                                                                                          | Terms of Service<br>Accessibility           | Admin portal<br>My Texas Future |                                                                                                                                                                                            |
|                   |               |                                                                                                                                               |                                             |                                 |                                                                                                                                                                                            |