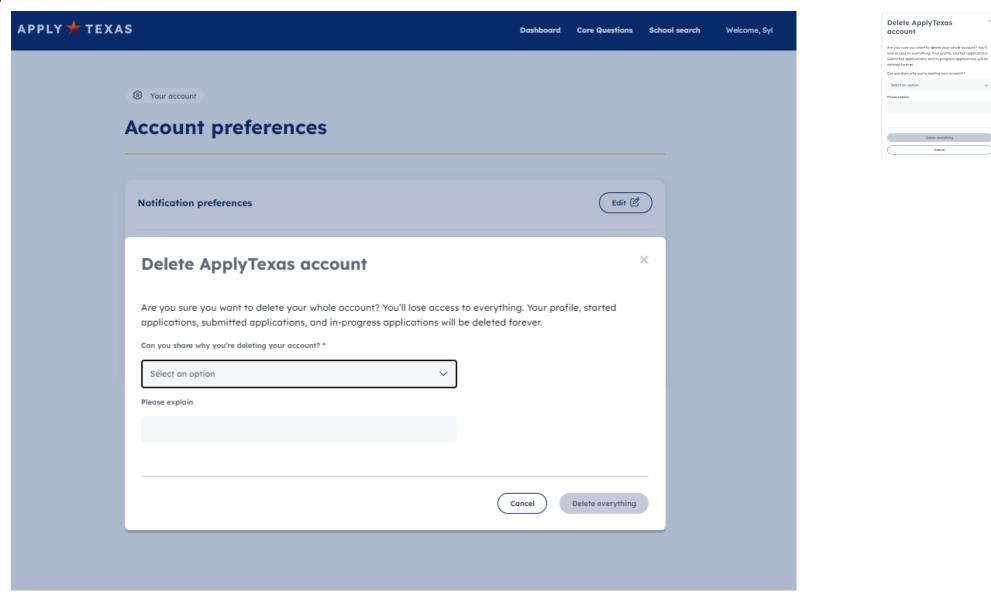

obile phone number

#### Email and text preferences

Do you consent and agree that ApplyTexas and its portners that Texas Higher Education Conducting Board and AdmitHub) may communicate with you by email or text message (including SM and HMB messages)? These messages may be about your account; provide information elevant to the college admissions process, schelarships and financial aid, and the college experience; or provide information and resources to the shift finding a job.

Opt in to text message support for navigating the transition to college from our virtual advisor (ADVI). If you opted out of a previous conversation, you can opt back in my texting START to (XXX) XXX-XXXX.





| Save changes |   |
|--------------|---|
| Concel       | - |
|              | _ |

### Delete account



## Dashboard



Collapse

## Dashboard, cont.

App submitted: Apr 24, 2023



| u submitted your application! See details                                                          | Expired applications (1)                                             |
|----------------------------------------------------------------------------------------------------|----------------------------------------------------------------------|
| review your next steps including paying                                                            |                                                                      |
| ur application fee, submitting                                                                     |                                                                      |
| inscripts, and sending