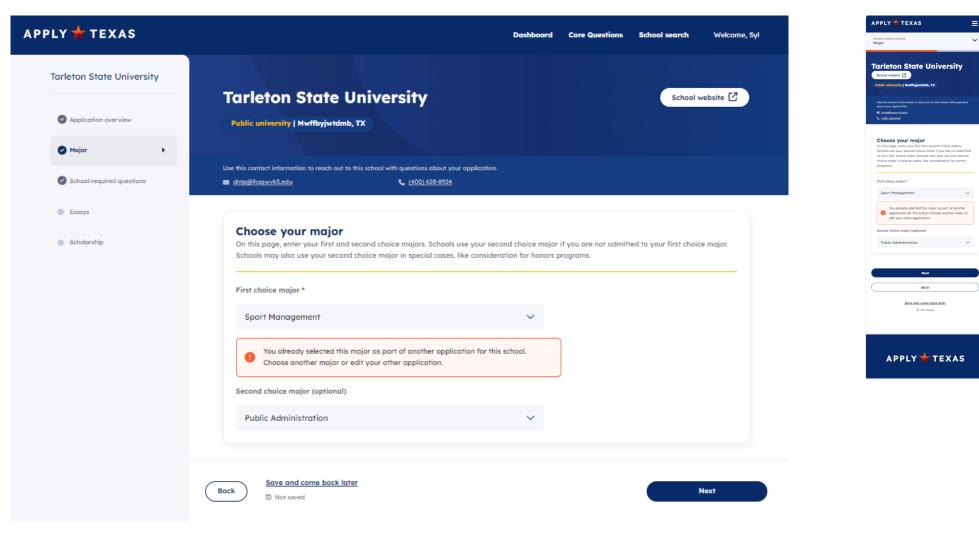

|  |
|               | Nutrition (BS, option: Nutrition & Health)                                                                                                                         |                                |  |
|               | BS in Kinesiology & Health: Health Promotion & Behavioral Science                                                                                                  |                                |  |
|               | BS in Kinesiology & Health: Health Promotion & Behavioral Science                                                                                                  |                                |  |

# Application – Overview



=

~

#### **Deadline information**

| Update |
|--------|
|        |

## Application – Major



## Application – Essays



Plain Text Essays

**Rich Text Essays** 

# Scholarship overview

| APPLY 🛨 TEXAS                                                                 | Dashboard Core Questions                                                                                                                                                                                                                              | School search Welcome, Syl                                                                                           | APPLY 🕇 TEXAS bars