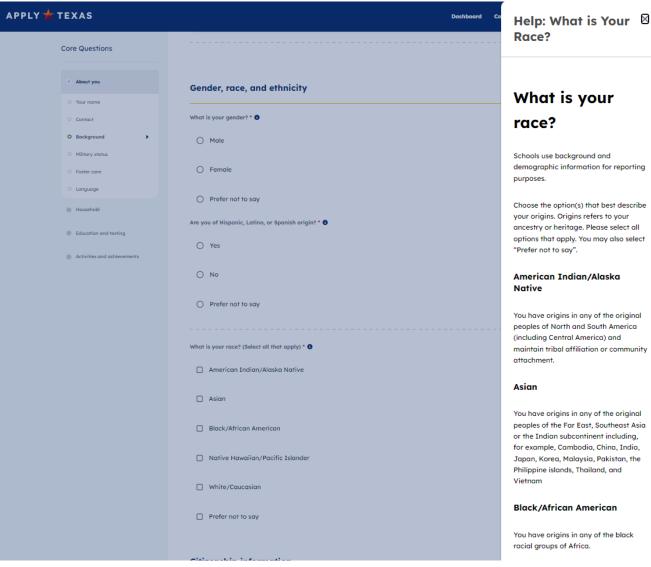

# Core questions – Help tray example

Race? What is your race? Gend chools use background and demographi nformation for reporting purposes. Choose the option(s) that best describe your origins. Origins refers to your another optimal heritage. Please select all options that apply. You may also select "Prefer not to say". O Pre American Indian/Alaska Native ou have origins in any of the original peoples of North and South America (including Central America) and maintain tribal affiliation or community attachment. Asian You have origins in any of the original peoples of the Far East, Southeast Asia or the Indian subcontinent inclusing, for example, Combodia, China, India, Japan, Korea, Malaysia, Pakistan, the Philippine Islands, Thailand, and Vietnam Black/African American ou have origins in any of the black racial groups of Africa. 🗌 Blo Native Hawaiian/Pacific Islander ou have origins in any of the original peoples o lawali, Guam, Samoa, or other Pacific islands. White/Caucasian rou have origins in any of the original peoples of Europe, the Middle East, or North Africa. Citizens

Help: What is Your ×

APPLY