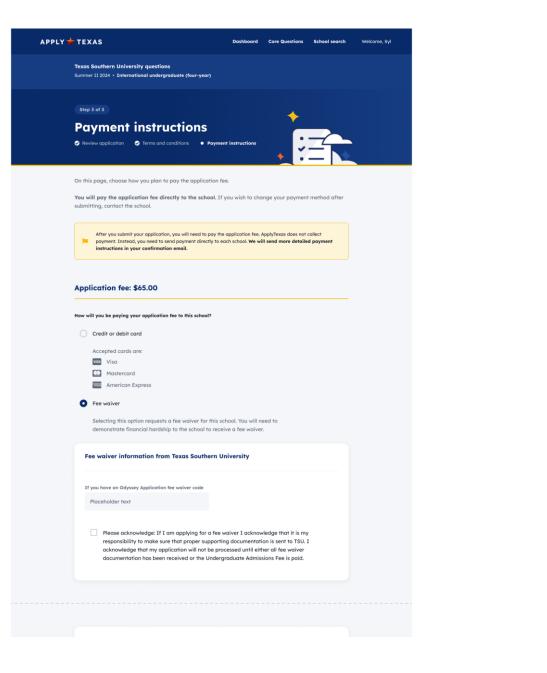

U.S. Department of Education. FERPA protects students' personal identifiable information (PII) and prohibits the release of education records without students' permission or consent, except for explicit circumstances in which disclosure is permitted by law. With few exceptions, you are entitled on your request to be informed about the collected information. Under Sections 552.021 and 552.023 of the Texas Government Code, you are entitled to receive and review the information. Under section 559.004 of the Texas Government Code, you are entitled to correct information held by an institution that is incorrect. You may correct information held by any institution to which you apply by contacting the institution. The information that is

collected about you will be

## **Payment instructions**



APPLY 🕇 TEXAS National American University-Harold D Buckingham Graduate School Summer II 2024 • International undergraduate (four-year) Payment instructions Review application Terms and conditions Payment instructions • **v** -• -

=

On this page, choose how you plan to pay the application fee.

You will pay the application fee directly to the school. If you wish to change your payment method after submitting, contact the school.

> After you submit your application, you will need to pay the application fee. ApplyTexas does not collect payment. Instead, you need to send payment directly to each school. We will send more detailed payment instructions in your confirmation email.

#### Application fee: \$65.00

How will you be paying your application fee to this school?

Credit or debit ca