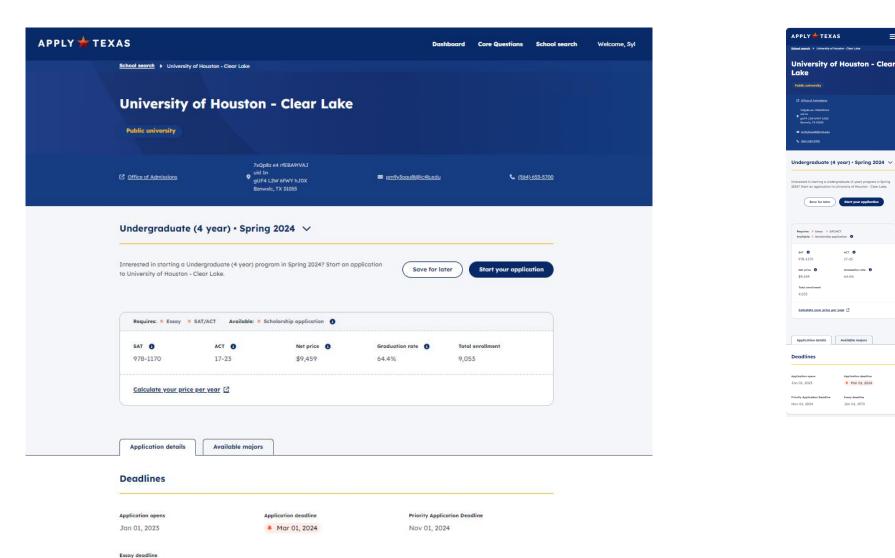

# School details – Application details

Jan 01, 1970

Payment

# School details -Available majors

| APPLY 🛧 TEXAS | Dashboard Core Questions                                                                                                                                           | School search Welcome, Brandon |  |
|---------------|--------------------------------------------------------------------------------------------------------------------------------------------------------------------|--------------------------------|--|
|               | Educat Learners , University of Texas at Austin                                                                                                                    |                                |  |
|               | Public university                                                                                                                                                  |                                |  |
|               |                                                                                                                                                                    |                                |  |
|               | Undergraduate (4 year) • Spring 2024 🤝                                                                                                                             | -                              |  |
|               | Interested in starting a Undergraduate (4 year) program in Spring 2024? Start an application to University of Texas at Austin.                                     |                                |  |
|               | Requiree: x Exxoy x SAT/ACT Available: x Scholarship application                                                                                                   | -                              |  |
|               | SAT         ACT         Net price         Graduation rate         Total enrollment           1230-1500         27-33         \$10,858         89.9%         50,282 | -                              |  |
|               | Colculate your price per your [2                                                                                                                                   |                                |  |
|               | Application details Available majors                                                                                                                               |                                |  |
|               | Q Search majors                                                                                                                                                    |                                |  |
|               | BS in Education: Early Childhood Through Grade 6 ESL Bilingual Generalist                                                                                          |                                |  |
|               | BS in Education: Early Childhood Through Grade 6 ESL Generalist                                                                                                    |                                |  |
|               | BS in Kinesiology & Health: Physical Culture & Sports                                                                                                              |                                |  |
|               | Kinesiology & Health, Physical Culture & Sports                                                                                                                    |                                |  |
|               | Nutrition (BS, option: Nutrition & Health)                                                                                                                         |                                |  |
|               | BS in Kinesiology & Health: Health Promotion & Behavioral Science                                                                                                  |                                |  |
|               | BS in Kinesiology & Health: Health Promotion & Behavioral Science                                                                                                  |                                |  |

#### **Deadline information**

| Update |
|--------|
|        |