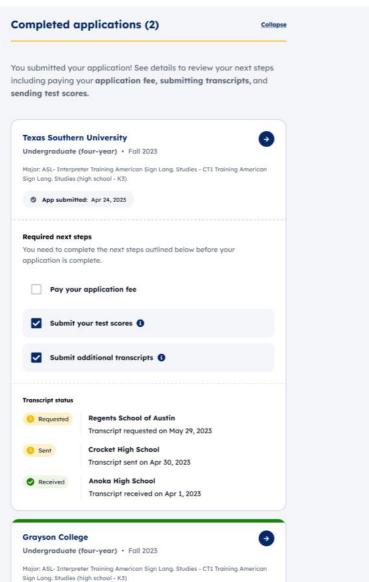

## Dashboard, cont.

App submitted: Apr 24, 2023

| u submitted your application! See details                                                          | Expired applications (1)                                             |
|----------------------------------------------------------------------------------------------------|----------------------------------------------------------------------|
| review your next steps including paying                                                            |                                                                      |
| ur application fee, submitting                                                                     |                                                                      |
| inscripts, and sending test scores.                                                                |                                                                      |
|                                                                                                    |                                                                      |
|                                                                                                    | University of Texas - Austin                                         |
| Texas Southern University                                                                          | Undergraduate (four-year) • Fall 2023                                |
| Undergraduate (four-year) · Fall 2023                                                              |                                                                      |
|                                                                                                    | Major: Chemistry Match school                                        |
| App submitted: Apr 24, 2023                                                                        |                                                                      |
| Major: ASL- Interpreter Training American Sign                                                     | This deadline proceed, and you are no larger autorities and lighting |
| Long. Studies - CT1 Training American Sign Long.                                                   | S This deadline passed, and you can no longer submit an application  |
| Studies (high school - K3)                                                                         |                                                                      |
|                                                                                                    |                                                                      |
| Required next steps                                                                                |                                                                      |
| You need to complete the next steps                                                                |                                                                      |
| outlined below before your application is                                                          |                                                                      |
| complete.                                                                                          |                                                                      |
|                                                                                                    |                                                                      |
| Pay your application fee                                                                           |                                                                      |
| Pay your application tee                                                                           |                                                                      |
|                                                                                                    |                                                                      |
| Submit your test scores                                                                            |                                                                      |
|                                                                                                    |                                                                      |
|                                                                                                    |                                                                      |
| Submit additional transcripts                                                                      |                                                                      |
| Transcripts                                                                                        |                                                                      |
|                                                                                                    |                                                                      |
| Transcript status                                                                                  |                                                                      |
| Transcript status                                                                                  |                                                                      |
| O Requested                                                                                        |                                                                      |
| Regents School of Austin                                                                           |                                                                      |
| Transcript requested on Apr 30, 2023                                                               |                                                                      |
|                                                                                                    |                                                                      |
| O Sent                                                                                             |                                                                      |
| Crocket High School                                                                                |                                                                      |
| Transcript sent on Apr 30, 2023                                                                    |                                                                      |
| S Received                                                                                         |                                                                      |
| Anoka High School                                                                                  |                                                                      |
| Transcript sent on Apr 1, 2023                                                                     |                                                                      |
|                                                                                                    |                                                                      |
|                                                                                                    |                                                                      |
|                                                                                                    |                                                                      |
| Grayson College 🛛 🔿                                                                                |                                                                      |
| Undergraduate (four-year) + Fall 2023                                                              |                                                                      |
|                                                                                                    |                                                                      |
| App submitted: Apr 24, 2023                                                                        |                                                                      |
|                                                                                                    |                                                                      |
| Major: ASL- Interpreter Training American Sign<br>Lang. Studies - CT1 Training American Sign Lang. |                                                                      |
| Studies (high school - K3)                                                                         |                                                                      |
|                                                                                                    |                                                                      |
|                                                                                                    |                                                                      |
| Required next steps                                                                                |                                                                      |
| You need to complete the next steps                                                                |                                                                      |
| outlined below before your application is<br>complete.                                             |                                                                      |
|                                                                                                    |                                                                      |
|                                                                                                    |                                                                      |
| Pay your application fee                                                                           |                                                                      |
|                                                                                                    |                                                                      |
| Submit your test scores                                                                            |                                                                      |
| _                                                                                                  |                                                                      |
| Submit additional                                                                                  |                                                                      |
|                                                                                                    |                                                                      |
|                                                                                                    |                                                                      |
| transcripts                                                                                        |                                                                      |
|                                                                                                    |                                                                      |
|                                                                                                    |                                                                      |

Completed applications (2)

-

| Collapse       |
|----------------|
|                |
| €              |
| Match school 🚯 |
|                |

Expire

| S This deadline passed, and yo longer submit an application.                                                                               | u can no |
|--------------------------------------------------------------------------------------------------------------------------------------------|----------|
| Find the right application                                                                                                                 | ß        |
| Undergraduate (four-year)<br>Undergraduate (two-year)<br>Major                                                                             |          |
| Location<br><br>SAT / ACT score                                                                                                            |          |
| Closs ranks                                                                                                                                |          |
|                                                                                                                                            |          |
| Core Questions                                                                                                                             | 1009     |
| About you                                                                                                                                  |          |
| Household                                                                                                                                  |          |
| Education and Testing                                                                                                                      |          |
| Activities and achievements                                                                                                                |          |
| While you wait to hear bac                                                                                                                 | k        |
| Apply for financial aid<br>In addition to federal and state financia<br>financial aid and scholarship opportunit<br>school you applied to, |          |