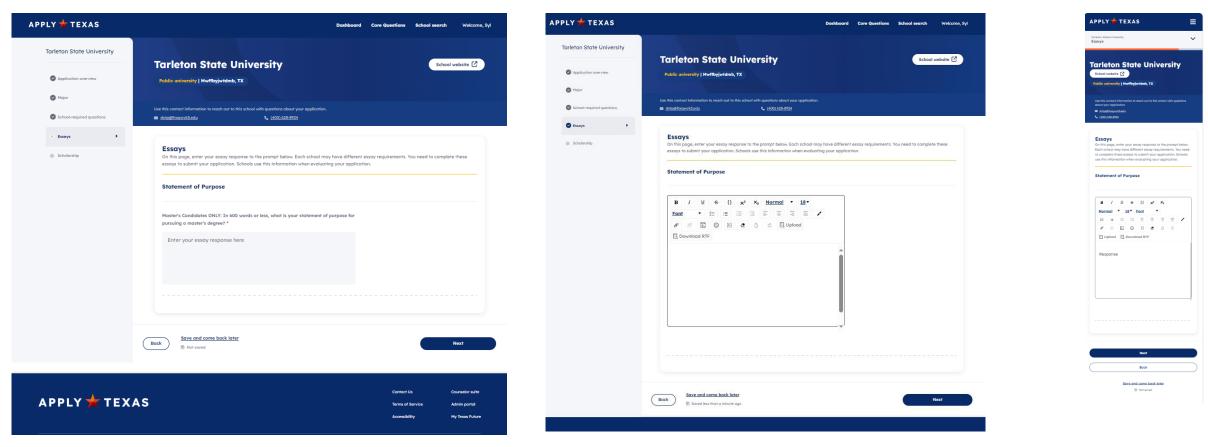

| Nutrition (BS, option: Nutrition & Health)                                                                                                                         |                                |  |
|               | BS in Kinesiology & Health: Health Promotion & Behavioral Science                                                                                                  |                                |  |
|               | BS in Kinesiology & Health: Health Promotion & Behavioral Science                                                                                                  |                                |  |

# Application – Overview



=

~

#### **Deadline information**

| Update |
|--------|
|        |

## Application – Major



## Application – Essays



Plain Text Essays

**Rich Text Essays** 

# Scholarship overview

| APPLY 🛨 TEXAS                                                                 | Dashboard Core Questions                                                                                                                                                                                                                              | School search Welcome, Syl                                                                                           | APPLY 🕇 TEXAS bars