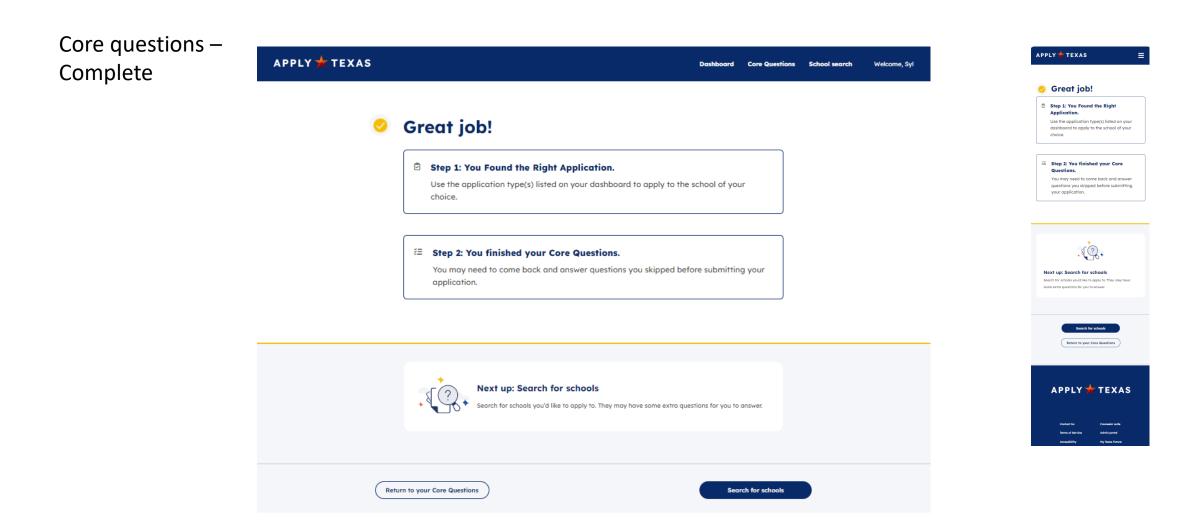

## Screener – Results

| APPLY 🛧 TEXAS | Dashboard Core Questions School search Welcome, Syl                                                                                                      | APPLY 🌟 TE                                                                            |
|---------------|----------------------------------------------------------------------------------------------------------------------------------------------------------|---------------------------------------------------------------------------------------|
|               |                                                                                                                                                          | Great j<br>'ou've completed the<br>based on your answer<br>upplications you're eli    |
| 0             | Great job!                                                                                                                                               | Und<br>Apply to comp<br>first-year US                                                 |
|               | You've completed the first step in applying to a school! Based on your answers, these are the types                                                      |                                                                                       |
|               | of applications you're eligible for:                                                                                                                     | Apply to com<br>first-year US                                                         |
|               | 🖉 Undergraduate (4 year)                                                                                                                                 |                                                                                       |
|               | Apply to complete a Bachelor's degree as a first-year US student.                                                                                        | Apply to take<br>in high school                                                       |
|               |                                                                                                                                                          | Please o<br>ensure y<br>supports                                                      |
|               | 血 Undergraduate (2 year)                                                                                                                                 |                                                                                       |
|               | Apply to complete a Bachelor's degree as a first-year US student.                                                                                        | lot seeing what you exp<br>I the results don't include a<br>hange your responses by g |
|               |                                                                                                                                                          | bu can also learn <u>haw yaur</u>                                                     |
|               | E Dual credit                                                                                                                                            |                                                                                       |
|               | Apply to take college courses for credit while in high school.                                                                                           | Next up: Searc                                                                        |
|               | Please contact your high school counselor to ensure you apply to the correct institution supported                                                       | Search for schools you<br>extra questions for yo                                      |
|               | by your high school.                                                                                                                                     |                                                                                       |
|               |                                                                                                                                                          |                                                                                       |
|               |                                                                                                                                                          |                                                                                       |
|               | Not soling what you available?                                                                                                                           |                                                                                       |
|               | Not seeing what you expected?<br>If the results don't include an application type you were looking for, change your responses by <u>returning to the</u> |                                                                                       |
|               | guiz.                                                                                                                                                    |                                                                                       |
|               | You can also learn <u>how your responses determine your eligibility.</u> 🖲                                                                               |                                                                                       |
|               |                                                                                                                                                          |                                                                                       |

Next up: Search for schools Search for schools you'd like to apply to. They may have some extra questions for you to answer.