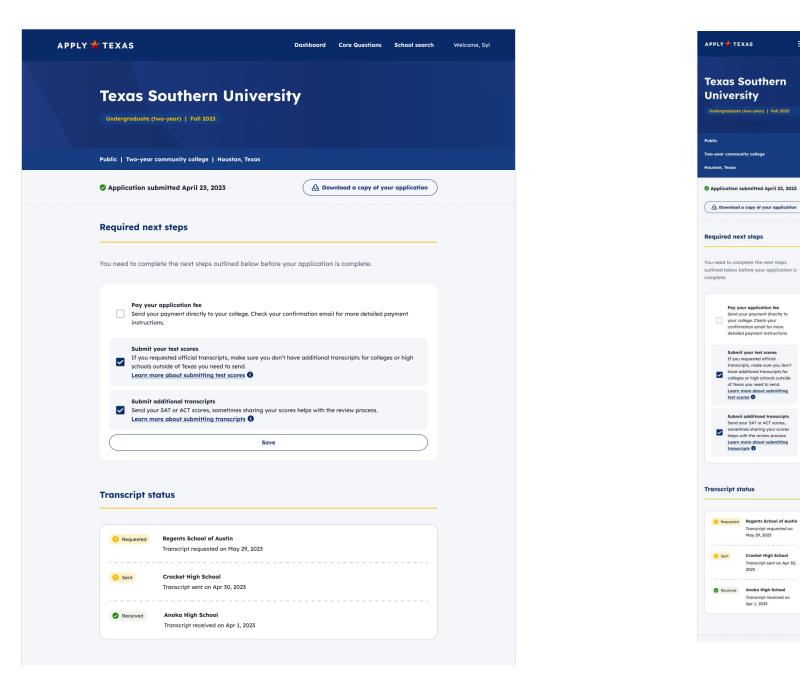

## Dashboard, cont.

App submitted: Apr 24, 2023

| u submitted your application! See details                                                          | Expired applications (1)                                             |
|----------------------------------------------------------------------------------------------------|----------------------------------------------------------------------|
| review your next steps including paying                                                            |                                                                      |
| ur application fee, submitting                                                                     |                                                                      |
| inscripts, and sending test scores.                                                                |                                                                      |
|                                                                                                    |                                                                      |
|                                                                                                    | University of Texas - Austin                                         |
| Texas Southern University                                                                          | Undergraduate (four-year) • Fall 2023                                |
| Undergraduate (four-year) · Fall 2023                                                              |                                                                      |
|                                                                                                    | Major: Chemistry Match school                                        |
| App submitted: Apr 24, 2023                                                                        |                                                                      |
| Major: ASL- Interpreter Training American Sign                                                     | This deadline proceed, and you are no larger autorities and lighting |
| Long. Studies - CT1 Training American Sign Long.                                                   | S This deadline passed, and you can no longer submit an application  |
| Studies (high school - K3)                                                                         |                                                                      |
|                                                                                                    |                                                                      |
| Required next steps                                                                                |                                                                      |
| You need to complete the next steps                                                                |                                                                      |
| outlined below before your application is                                                          |                                                                      |
| complete.                                                                                          |                                                                      |
|                                                                                                    |                                                                      |
| Pay your application fee                                                                           |                                                                      |
| Pay your application tee                                                                           |                                                                      |
|                                                                                                    |                                                                      |
| Submit your test scores                                                                            |                                                                      |
|                                                                                                    |                                                                      |
|                                                                                                    |                                                                      |
| Submit additional transcripts                                                                      |                                                                      |
| Transcripts                                                                                        |                                                                      |
|                                                                                                    |                                                                      |
| Transcript status                                                                                  |                                                                      |
| Transcript status                                                                                  |                                                                      |
| O Requested                                                                                        |                                                                      |
| Regents School of Austin                                                                           |                                                                      |
| Transcript requested on Apr 30, 2023                                                               |                                                                      |
|                                                                                                    |                                                                      |
| O Sent                                                                                             |                                                                      |
| Crocket High School                                                                                |                                                                      |
| Transcript sent on Apr 30, 2023                                                                    |                                                                      |
| S Received                                                                                         |                                                                      |
| Anoka High School                                                                                  |                                                                      |
| Transcript sent on Apr 1, 2023                                                                     |                                                                      |
|                                                                                                    |                                                                      |
|                                                                                                    |                                                                      |
|                                                                                                    |                                                                      |
| Grayson College 🛛 🔿                                                                                |                                                                      |
| Undergraduate (four-year) + Fall 2023                                                              |                                                                      |
|                                                                                                    |                                                                      |
| App submitted: Apr 24, 2023                                                                        |                                                                      |
|                                                                                                    |                                                                      |
| Major: ASL- Interpreter Training American Sign<br>Lang. Studies - CT1 Training American Sign Lang. |                                                                      |
| Studies (high school - K3)                                                                         |                                                                      |
|                                                                                                    |                                                                      |
|                                                                                                    |                                                                      |
| Required next steps                                                                                |                                                                      |
| You need to complete the next steps                                                                |                                                                      |
| outlined below before your application is<br>complete.                                             |                                                                      |
|                                                                                                    |                                                                      |
|                                                                                                    |                                                                      |
| Pay your application fee                                                                           |                                                                      |
|                                                                                                    |                                                                      |
| Submit your test scores                                                                            |                                                                      |
| _                                                                                                  |                                                                      |
| Submit additional                                                                                  |                                                                      |
|                                                                                                    |                                                                      |
|                                                                                                    |                                                                      |
| transcripts                                                                                        |                                                                      |
|                                                                                                    |                                                                      |
|                                                                                                    |                                                                      |