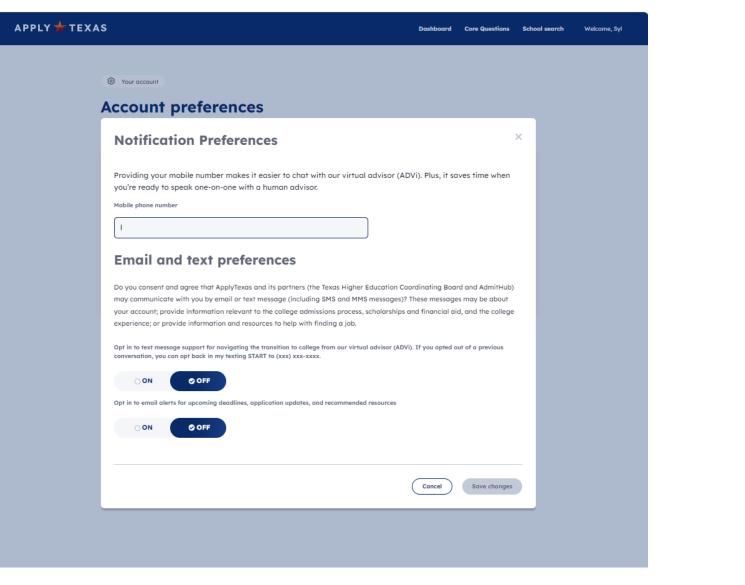

# Account preferences

| APPLY 🛨 TEXAS                                                                                                           | Dashboard Core Questions School                    | search Welcome, Syl | APPLY 📌 TEXAS                                                                                                                                                                 |
|-------------------------------------------------------------------------------------------------------------------------|----------------------------------------------------|---------------------|-------------------------------------------------------------------------------------------------------------------------------------------------------------------------------|
|                                                                                                                         |                                                    |                     | tour account     Account preferences                                                                                                                                          |
|                                                                                                                         |                                                    |                     |                                                                                                                                                                               |
| Your account                                                                                                            |                                                    |                     | Notification preferences                                                                                                                                                      |
| Account preferences                                                                                                     |                                                    |                     |                                                                                                                                                                               |
| ·                                                                                                                       |                                                    |                     | Providing your motion number makes it reader to date<br>with our virtual advisor (ADVI) Prus, it saves time<br>when you're ready to speak one-on-one with a human<br>advisor. |
|                                                                                                                         |                                                    |                     | Mobile phone Email alerti, updates, end<br>                                                                                                                                   |
| Notification preferences                                                                                                | Edit 🖉                                             |                     | Text support from virtual<br>oblicer JON()<br>Off                                                                                                                             |
|                                                                                                                         |                                                    |                     | Reset password                                                                                                                                                                |
| Providing your mobile number makes it easier to chat with our virtual advisor (ADVi). P<br>on-one with a human advisor. | lus, it saves time when you're ready to speak one- |                     | Delete ApplyTexos.account                                                                                                                                                     |
| Mobile phone Email alerts, updat                                                                                        | es, and recommendations                            |                     |                                                                                                                                                                               |
| Off                                                                                                                     |                                                    |                     |                                                                                                                                                                               |
| Text support from virtual advisor (ADVi)                                                                                |                                                    |                     |                                                                                                                                                                               |
| Off                                                                                                                     |                                                    |                     |                                                                                                                                                                               |
| <u>Reset password</u>   <u>Delete Apply</u> Texas a                                                                     | ccount                                             |                     |                                                                                                                                                                               |
|                                                                                                                         |                                                    |                     |                                                                                                                                                                               |

## Notification preferences

#### Notification Preferences

Providing your mobile number makes it easier to chat with our virtual advisor (ADVI). Plus, it saves time when you're ready to speak one-on-one with a human advisor. Mobile phone number

#### Email and text preferences

Do you consent and agree that ApplyTexas and its portners that Texas Higher Education Conducting Board and AdmitHub) may communicate with you by email or text message (including SM and HMB messages)? These messages may be about your account; provide information elevant to the college admissions process, schelarships and financial aid, and the college experience; or provide information and resources to the shift finding a job.

Opt in to text message support for navigating the transition to college from our virtual advisor (ADVI). If you opted out of a previous conversation, you can opt back in my texting START to (XXX) XXX-XXXX.