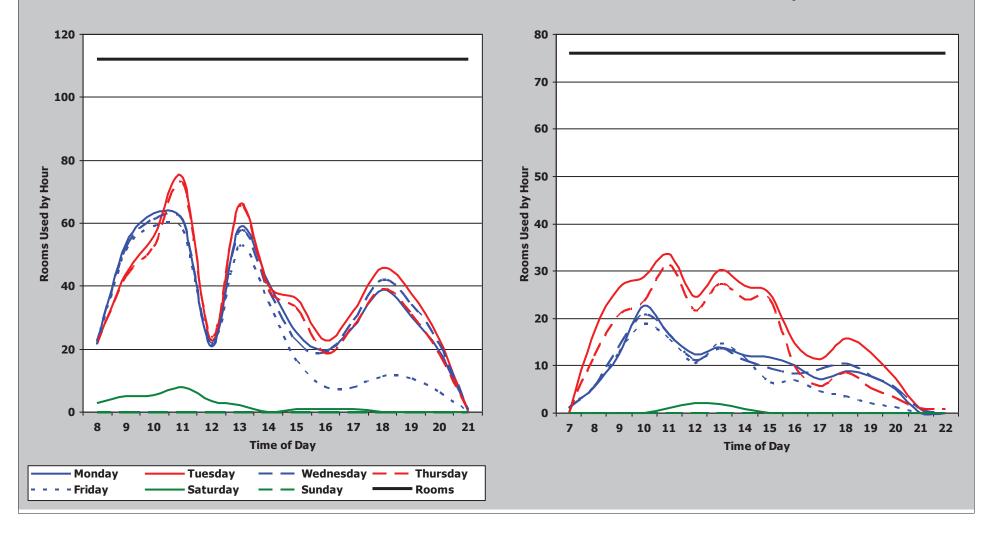

20 - 24.9   | 24                | 65 - 74.9               | 24                |
|             |                  |                    |                    | 31 - 37.9                  | 18                | 30 - 33.9   | 16                | 45 - 54.9               | 16                | 25 - 29.9                         | 18                | 15 - 19.9   | 16                | 55 - 64.9               | 16                |
|             |                  |                    |                    | < 31                       | 9                 | < 30        | 8                 | < 45%                   | 8                 | < 25                              | 9                 | < 15        | 8                 | < 55%                   | 8                 |

Classrooms

**Class Laboratory**