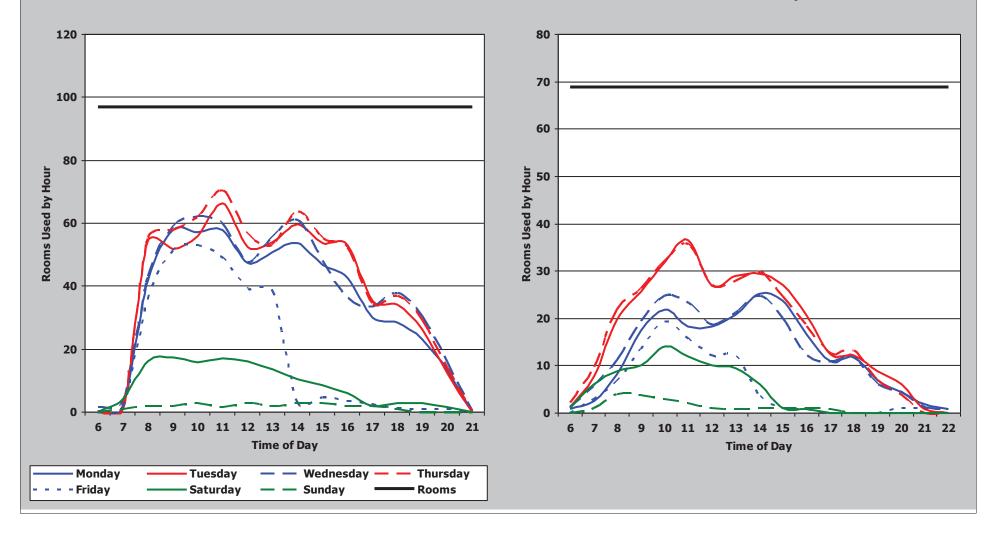

- 24.9   | 24                | 65 - 74.9               | 24                |
|              |                  |                    |                    | 31 - 37.9                  | 18                | 30 - 33.9   | 16                | 45 - 54.9               | 16                | 25 - 29.9                         | 18                | 15 - 19.9   | 16                | 55 - 64.9               | 16                |
|              |                  |                    |                    | < 31                       | 9                 | < 30        | 8                 | < 45%                   | 8                 | < 25                              | 9                 | < 15        | 8                 | < 55%                   | 8                 |

Classrooms

**Class Laboratory**