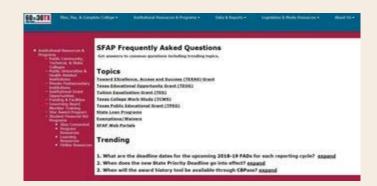

## **New FAQ Structure**

The new FAQ webpage was designed to assist institutions with common questions regarding the administration of state financial aid programs. There will be a maximum of 10 topics options posted online with no more than 8 questions per topic which now include expandable answers. There is also a "Trending" section included which will provide institutions with guidance on hot topics.

As of now, there are eight main topics and a "Trending" section on the main FAQ page which is intended to target specific subjects or provide short-term answers throughout the year.